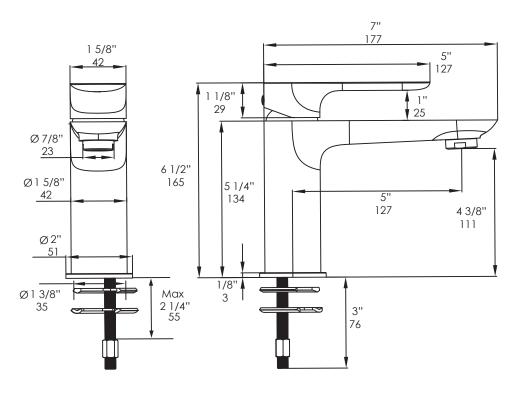

### **Product Specifications:**

#### Notes:

Drawings provided herein are meant to give the user an idea of the product and are not made to scale. The size in inches is rounded up to the nearest 1/16".

Plumbing specifications are only a guideline and may need to be altered based on the application.

Product specifications are not binding to the manufacturer and can be changed without notice at any time. Please refer to your shipment for product final sizes.

LACAVA is committed to the highest level of customer service. Please feel free to contact us at 1-888-522-2823 (toll free) or by email at info@lacava.com for technical assistance or any general inquiries.