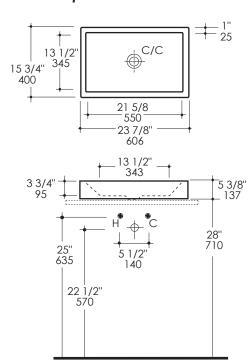

## **Product Specifications:**

#### Notes

Drawings provided herein are meant to give the user an idea of the product and are not made to scale. The size in inches is rounded up to the nearest 1/16". Slight variances can often occur with porcelain and woodwork. Therefore, LACAVA will not be held responsible for any cutouts, countertops, or furniture made without the actual product or template from LACAVA. Differences in color, grain, appearance and texture are inherent in all natural woodwork, and should be expected. Variances in these qualities are not deemed manufacturing defects, and will not be accepted as valid reasons to return or exchange any LACAVA woodwork. Plumbing specifications are only a guideline and may need to be altered based on the application.