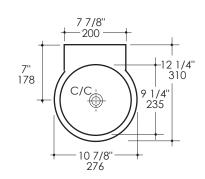

#### Notes:

Drawings provided herein are meant to give the user an idea of the product and are not made to scale. The size in inches is rounded up to the nearest 1/16". Slight variances can often occur with porcelain and woodwork. Therefore, LACAVA will not be held responsible for any cutouts, countertops, or furniture made without the actual product or template from LACAVA. Differences in color, grain, appearance and texture are inherent in all natural woodwork, and should be expected. Variances in these qualities are not deemed manufacturing defects, and will not be accepted as valid reasons to return or exchange any LACAVA woodwork. Plumbing specifications are only a guideline and may need to be altered based on the application.

## **Product Specifications:**