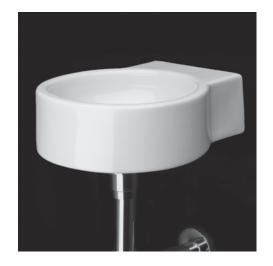

# Twin Set Lavatory Item #5059

#### Features:

- -Porcelain lavatory without overflow
- -Wall-mount or above-counter installation
- -Mounting bolts are included
- -Requires oversized European drain (i.e. item #7100-13)
- -Unfinished back wall
- -Current cut-out template can be requested
- -Meets and exceeds the following standards/codes:
  - -ASMEA112.19.2-2008/CSAB45.1-2008

### Finish Options:

001 - White