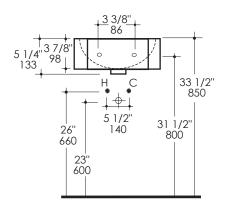

#### Notes:

Drawings provided herein are meant to give the user an idea of the product and are not made to scale. The size in inches is rounded up to the nearest 1/16". Slight variances can often occur with porcelain and woodwork. Therefore, LACAVA will not be held responsible for any cutouts, countertops, or furniture made without the actual product or template from LACAVA. Differences in color, grain, appearance and texture are inherent in all natural woodwork, and should be expected. Variances in these qualities are not deemed manufacturing defects, and will not be accepted as valid reasons to return or exchange any LACAVA woodwork. Plumbing specifications are only a guideline and may need to be altered based on the application.

## **Product Specifications:**