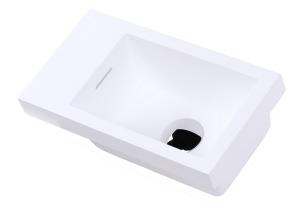

# MARIETTA drop-in or self rimming 5107

#### Features:

- Solid surface sink with overflow
- Most standard American drains can be used
- Material is heat, stain, scratch, chemical, and impact resistant
- · Finished on all four sides
- Unfinished bottom