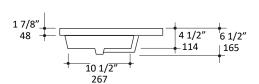

## **Specifications:**

Installation: Drop-in or self rimming Exterior Dimensions: 15 7/8" w x 8 3/4" d x 6 1/2"h

Material: Solid surface

Weight: 12 lbs
Overflow: Yes

Finishes: 001G - Gloss White

001M - Matte White

Faucet Holes: 00 - no hole

01 - one hole

Faucet Hole Size:  $\emptyset$  1 3/8" Drain Hole Size:  $\emptyset$  1 3/4"