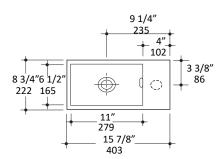

## **Specifications:**

Installation: Drop-in or self rimming Exterior Dimensions: 15 7/8" w x 8 3/4" d x 6 1/2"h

Material: Solid surface

Weight: 12 lbs
Overflow: Yes

Finishes: 001G - Gloss White

001M - Matte White

Faucet Holes: 00 - no hole

01 - one hole

Faucet Hole Size:  $\emptyset$  1 3/8" Drain Hole Size:  $\emptyset$  1 3/4"