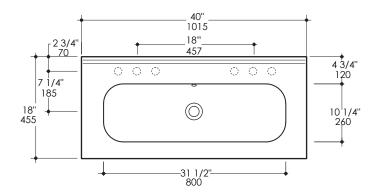

## AQUATRE Lavatory Item #8072

#### Features:

-Porcelain lavatory with long bowl and overflow -Vanity-top installation -Faucet hole diameter is 1 3/8" -Recommended oversized European drain (i.e. item #7100-16OF or 7100-12)

## Faucet Hole Options:

00 - None

- 01 One, for two faucets
- 02 Two, center and right for two faucets
- 03 Three in 8" spread, for two faucets
- Other holes drilled to order when requested please mark in the specs

#### Notes:

Drawings provided herein are meant to give the user an idea of the product and are not made to scale. The size in inches is rounded up to the nearest 1/16". Slight variances can often occur with porcelain and woodwork. Therefore, LACAVA will not be held responsible for any cutouts, countertops, or furniture made without the actual product or template from LACAVA.