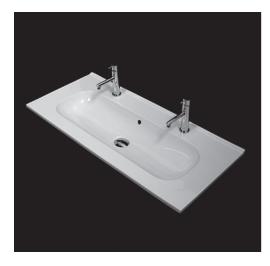

## AQUATRE Lavatory Item #8072

#### Features:

-Porcelain lavatory with long bowl and overflow -Vanity-top installation -Faucet hole diameter is 1 3/8" -Recommended oversized European drain (i.e. item #7100-16OF or 7100-12)