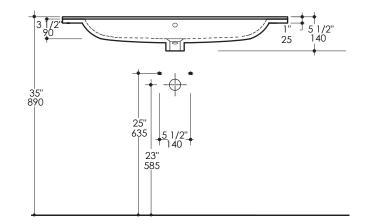

## AQUATRE Lavatory Item #8072

#### Features:

-Porcelain lavatory with long bowl and overflow -Vanity-top installation -Faucet hole diameter is 1 3/8" -Recommended oversized European drain (i.e. item #7100-16OF or 7100-12)

#### Notes:

Drawings provided herein are meant to give the user an idea of the product and are not made to scale. The size in inches is rounded up to the nearest 1/16". Slight variances can often occur with porcelain and woodwork. Therefore, LACAVA will not be held responsible for any cutouts, countertops, or furniture made without the actual product or template from LACAVA.