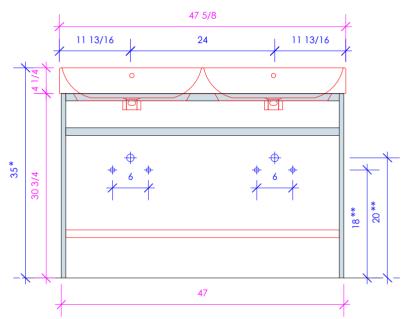

# **AQUASEI**

AQS-BX-48

- \* Recommended installation height
- \*\* Recommended plumbing location