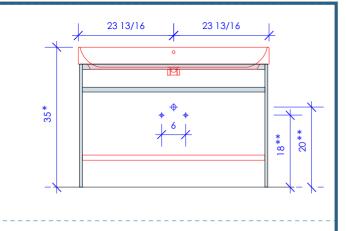

# **AQUASEI**

AQS-BX-48

- \* Recommended installation height
- \*\* Recommended plumbing location