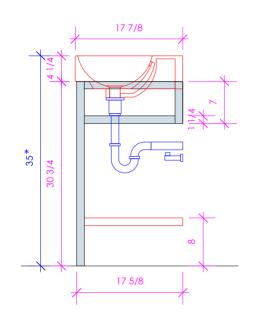

SUGGESTED PLUMBING LOCATION WHEN USED WITH 5235 OR 5244C/L/R

# **AQUASEI**

AQS-BX-48

- \* Recommended installation height
- \*\* Recommended plumbing location