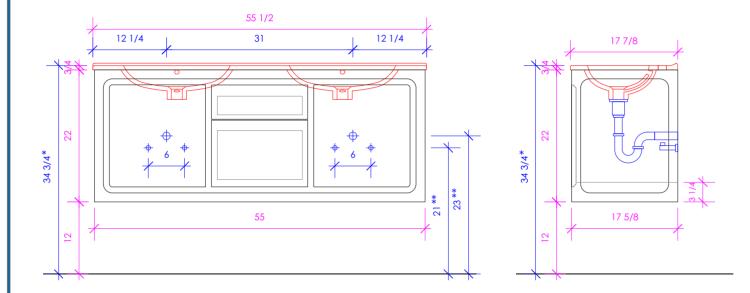

## LACAVA **AQUATRE**

AQT-W-56

\* Recommended installation height

\*\* Recommended plumbing location

| FEATURES:                                                                                                                                                                                                                                                                                                                                                                                                                                                                         | FINISHES:                                                                                                                                                      |                                                                                  |                                                                                                                                                      |  | ** Recoi                                                                                                                                                                                                                                                                                                                                                                                                                                                                                                                                                                                                                                                                                                                                                                                                                                                                                                                                                                                                                                                                                                                                                                                                                                                                                                                                                                                                                                                                                                                                                                                                                                                                                                                                                                                                                                                                                                                                                                                                                                                                                                                                                                                                                                                                                              | mmended plumbing location |
|-----------------------------------------------------------------------------------------------------------------------------------------------------------------------------------------------------------------------------------------------------------------------------------------------------------------------------------------------------------------------------------------------------------------------------------------------------------------------------------|----------------------------------------------------------------------------------------------------------------------------------------------------------------|----------------------------------------------------------------------------------|------------------------------------------------------------------------------------------------------------------------------------------------------|--|-------------------------------------------------------------------------------------------------------------------------------------------------------------------------------------------------------------------------------------------------------------------------------------------------------------------------------------------------------------------------------------------------------------------------------------------------------------------------------------------------------------------------------------------------------------------------------------------------------------------------------------------------------------------------------------------------------------------------------------------------------------------------------------------------------------------------------------------------------------------------------------------------------------------------------------------------------------------------------------------------------------------------------------------------------------------------------------------------------------------------------------------------------------------------------------------------------------------------------------------------------------------------------------------------------------------------------------------------------------------------------------------------------------------------------------------------------------------------------------------------------------------------------------------------------------------------------------------------------------------------------------------------------------------------------------------------------------------------------------------------------------------------------------------------------------------------------------------------------------------------------------------------------------------------------------------------------------------------------------------------------------------------------------------------------------------------------------------------------------------------------------------------------------------------------------------------------------------------------------------------------------------------------------------------------|---------------------------|
| <ul> <li>WALL MOUNT VANITY</li> <li>ROUNDED CORNERS DETAILS</li> <li>TWO DOORS WITH SOFT-CLOSE HINGES</li> <li>TWO DRAWERS WITH SELF-CLOSE GLIDES</li> <li>INTERIOR DRAWERS STAINED TO REFLECT EXTERIOR FINISH</li> <li>ROUTED FINGERPULL OPENINGS</li> <li>USED WITH 8071 SINK (SOLD SEPARATELY)</li> <li>TWO-TONE FINISH AVAILABLE UPON REQUEST</li> <li>PROUDLY HANDMADE IN THE USA</li> <li>MANUFACTURED WITH LOW VOC FINISHES<br/>AND WOOD FROM RENEWABLE FORESTS</li> </ul> | WOOD:<br>STANDARD:<br>02 - NATURAL CHE<br>07 - NATURAL CHE<br>07 - NATURAL WAL<br>24 - CLASSIC WALI<br>20 - ASH GRAY<br>06 - WENGE<br>33 - AFRICAN<br>MAHOGANY | RRY 22 - GRA<br>NUT 31 - WHI<br>VUT 47 - SMC<br>08 - MAT<br>35 - MAT<br>54 - MAT | PREMIUM:<br>22 - GRAY ZEBRA<br>31 - WHITE OAK<br>47 - SMOKY WALNUT<br>08 - MATTE WHITE<br>35 - MATTE ARDESIA<br>54 - MATTE TAUPE<br>16 - MATTE BLACK |  | LUXURY:<br>37 - WEATHERED OAK<br>52 - SILVER OAK<br>50 - HORIZON BLUE<br>85 - GLOSS WHITE<br>88 - GLOSS ARDESIA<br>84 - GLOSS TAUPE<br>86 - GLOSS BLACK<br>08T1 - WHITE W/ TEXTURE<br>08T1 - |                           |
|                                                                                                                                                                                                                                                                                                                                                                                                                                                                                   | COUNTERTO<br>STONE:<br>WH - BIANCO<br>LN - LINAC<br>SL - ATHENS<br>BN - STORM                                                                                  | P:<br>QUARTZ:<br>PR - PURO<br>FS - FOSSIL<br>AH - ASH<br>CA - CREMA              | PURO M - SATIN<br>FOSSIL G - POLISH<br>- ASH                                                                                                         |  | METALS:<br>METAL:<br>21 - BRUSHED STAINLESS STEEL<br>10 - POLISHED STAINLESS STEEL<br>51 - BRUSHED BRASS<br>44 - MATTE BLACK                                                                                                                                                                                                                                                                                                                                                                                                                                                                                                                                                                                                                                                                                                                                                                                                                                                                                                                                                                                                                                                                                                                                                                                                                                                                                                                                                                                                                                                                                                                                                                                                                                                                                                                                                                                                                                                                                                                                                                                                                                                                                                                                                                          |                           |