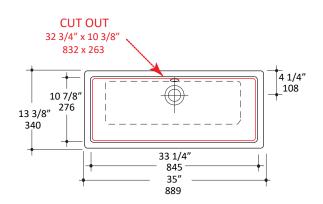

# **Specifications:**

**Installation:** Undercounter

Interior Dimensions:  $33 \ 1/4$ " w x  $10 \ 7/8$ " d x  $5 \ 1/4$ " h Exterior Dimensions: 35" w x  $13 \ 3/8$ " d x  $7 \ 1/4$ " h

Material:PorcelainWeight:32 lbsOverflow:Yes

Finishes: 001 - White

Faucet Holes: n/a

Cutout Size: 32 3/4" x 10 3/8" (template available upon request)

Drain Hole Size: Ø 1 3/4"