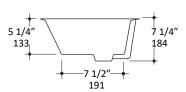

# **Specifications:**

**Installation:** Undercounter

Interior Dimensions:  $33 \ 1/4$ " w x  $10 \ 7/8$ " d x  $5 \ 1/4$ " h Exterior Dimensions: 35" w x  $13 \ 3/8$ " d x  $7 \ 1/4$ " h

Material:PorcelainWeight:32 lbsOverflow:Yes