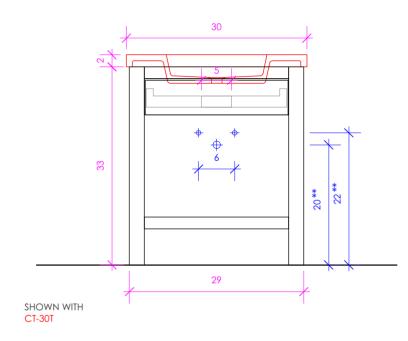

## LACAVA NEWTERRA

NTR-UN-30

FEATURES:

FINISHES:

\*\* Recommended plumbing location

| FEATURES.                                                                                                                                                                                                                                                                                                                                                                                          | LINISHES.                                                                                                                                |                                                                                                                               |         |                                                                            |                       |                                                                                                                              |
|----------------------------------------------------------------------------------------------------------------------------------------------------------------------------------------------------------------------------------------------------------------------------------------------------------------------------------------------------------------------------------------------------|------------------------------------------------------------------------------------------------------------------------------------------|-------------------------------------------------------------------------------------------------------------------------------|---------|----------------------------------------------------------------------------|-----------------------|------------------------------------------------------------------------------------------------------------------------------|
| <ul> <li>- WALL MOUNT VANITY</li> <li>- ONE DRAWER WITH SELF-CLOSE GLIDES</li> <li>- INTERIOR DRAWERS STAINED TO REFLECT EXTERIOR FINISH</li> <li>- FINGERPULL OPENING</li> <li>- SLATED SHELF</li> <li>- USED WITH CT-30T OR H262T SINK<br/>(SOLD SEPARATELY)</li> <li>- PROUDLY HANDMADE IN THE USA</li> <li>- MANUFACTURED WITH LOW VOC FINISHES<br/>AND WOOD FROM RENEWABLE FORESTS</li> </ul> | STANDARD:<br>02 - NATURAL CHERRY<br>07 - NATURAL WALNU<br>24 - CLASSIC WALNUT<br>20 - ASH GRAY<br>06 - WENGE<br>33 - AFRICAN<br>MAHOGANY | PREMIUM:<br>IERRY 22 - GRAY ZEBRA<br>ALNUT 31 - WHITE OAK<br>LNUT 47 - SMOKY WALNUT<br>08 - MATTE WHITE<br>35 - MATTE ARDESIA |         | 88 - GLOSS ARDESIA35T1 - ARDESIA W/ TE84 - GLOSS TAUPE54T1 - TAUPE W/ TEXT |                       | 46 - DRIFTWOOD<br>08T1 - WHITE W/ TEXTURE<br>35T1 - ARDESIA W/ TEXTURE<br>54T1 - TAUPE W/ TEXTURE<br>16T1 - BLACK W/ TEXTURE |
|                                                                                                                                                                                                                                                                                                                                                                                                    | WH - BIANCO<br>LN - LINAC<br>SL - ATHENS                                                                                                 | QUARTZ (3/4"):<br>PR - PURO<br>FS - FOSSIL<br>AH - ASH<br>CA - CREMA                                                          | M - SAT | SURFACE (1"):<br>IN WHITE<br>LISHED WHITE                                  | TER -<br>SLT -<br>CHL | NCRETE (2''):<br>TERRACOITA<br>SLATE<br>- CHARCOAL<br>- SAND                                                                 |

LACAVA reserves the right to revise any dimension or information on this sheet without notice. Dimensions are nominal and may vary within an industry accepted tolerance of 1/4". Cabinets with 'vanity top' sinks are made to the matching sink and dimensions may vary. LACAVA is not responsible for any cutouts, countertops, or furniture made without the actual product or template. Differences in color, grain, appearance, and texture are inherent in all natural woodwork and should be expected. Variances in these qualities are not deemed manufacturing defects and will not be accepted as valid reasons for return or exchanges. Plumbing specifications are only a guideline and may need alteration based on application.