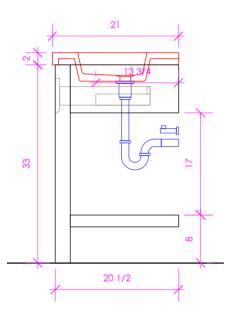

## LACAVA NEWTERRA

NTR-UN-30

FEATURES:

FINISHES:

\*\* Recommended plumbing location

| FEATURES.                                                                                                                                                                                                                                                                                                                                                                                          | LINISHES.                                                                                                                                |                                                                                                                               |         |                                                                            |                       |                                                                                                                              |
|----------------------------------------------------------------------------------------------------------------------------------------------------------------------------------------------------------------------------------------------------------------------------------------------------------------------------------------------------------------------------------------------------|------------------------------------------------------------------------------------------------------------------------------------------|-------------------------------------------------------------------------------------------------------------------------------|---------|----------------------------------------------------------------------------|-----------------------|------------------------------------------------------------------------------------------------------------------------------|
| <ul> <li>- WALL MOUNT VANITY</li> <li>- ONE DRAWER WITH SELF-CLOSE GLIDES</li> <li>- INTERIOR DRAWERS STAINED TO REFLECT EXTERIOR FINISH</li> <li>- FINGERPULL OPENING</li> <li>- SLATED SHELF</li> <li>- USED WITH CT-30T OR H262T SINK<br/>(SOLD SEPARATELY)</li> <li>- PROUDLY HANDMADE IN THE USA</li> <li>- MANUFACTURED WITH LOW VOC FINISHES<br/>AND WOOD FROM RENEWABLE FORESTS</li> </ul> | STANDARD:<br>02 - NATURAL CHERRY<br>07 - NATURAL WALNU<br>24 - CLASSIC WALNUT<br>20 - ASH GRAY<br>06 - WENGE<br>33 - AFRICAN<br>MAHOGANY | PREMIUM:<br>IERRY 22 - GRAY ZEBRA<br>ALNUT 31 - WHITE OAK<br>LNUT 47 - SMOKY WALNUT<br>08 - MATTE WHITE<br>35 - MATTE ARDESIA |         | 88 - GLOSS ARDESIA35T1 - ARDESIA W/ TE84 - GLOSS TAUPE54T1 - TAUPE W/ TEXT |                       | 46 - DRIFTWOOD<br>08T1 - WHITE W/ TEXTURE<br>35T1 - ARDESIA W/ TEXTURE<br>54T1 - TAUPE W/ TEXTURE<br>16T1 - BLACK W/ TEXTURE |
|                                                                                                                                                                                                                                                                                                                                                                                                    | WH - BIANCO<br>LN - LINAC<br>SL - ATHENS                                                                                                 | QUARTZ (3/4"):<br>PR - PURO<br>FS - FOSSIL<br>AH - ASH<br>CA - CREMA                                                          | M - SAT | SURFACE (1"):<br>IN WHITE<br>LISHED WHITE                                  | TER -<br>SLT -<br>CHL | NCRETE (2''):<br>TERRACOITA<br>SLATE<br>- CHARCOAL<br>- SAND                                                                 |

LACAVA reserves the right to revise any dimension or information on this sheet without notice. Dimensions are nominal and may vary within an industry accepted tolerance of 1/4". Cabinets with 'vanity top' sinks are made to the matching sink and dimensions may vary. LACAVA is not responsible for any cutouts, countertops, or furniture made without the actual product or template. Differences in color, grain, appearance, and texture are inherent in all natural woodwork and should be expected. Variances in these qualities are not deemed manufacturing defects and will not be accepted as valid reasons for return or exchanges. Plumbing specifications are only a guideline and may need alteration based on application.