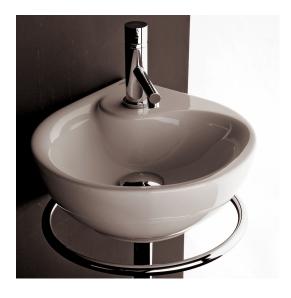

## **Features:**

- Porcelain sink with overflow
- Most standard American drains can also be used

14"d x 5 5/8"h

- Polished chrome or matte black towel bar #MI055 sold separately
- Mounting bolts are included •
- Glazed bottom

## **Recommended Items:**

- Furniture .
  - MI055 Towel bar ٠
- European drain with overflow
  - 7100-12

wall-mount sink MI013, MI055

PICCOLO

LACAVA reserves the right to revise any dimension or information on this sheet without notice. Dimensions are nominal and may vary within an industry accepted tolerance of 1/4". Drawings provided herein are meant to give the user an idea of the product and are not made to scale. Revised: 2/12/2019