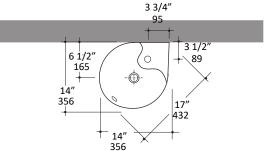

## **Specifications:**

| Installation:<br>Exterior Dimensions: | Wall-mount<br>14"w x 14"d x !<br>Dorocalain |
|---------------------------------------|---------------------------------------------|
| Material:<br>Weight:                  | Porcelain<br>MI013 - 18 lbs                 |
| Weight.                               | MI055 - 1 lb                                |
| Overflow:                             | Yes                                         |
| Finishes:                             | 001 - White                                 |
| Faucet Holes:                         | 01 - one hole                               |
| Faucet Hole Size:                     | Ø 1 3/8"                                    |
| Drain Hole Size:                      | Ø 1 3/4"                                    |

## **Features:**

- Porcelain sink with overflow
- Most standard American drains can also be used

14"d x 5 5/8"h

- Polished chrome or matte black towel bar #MI055 sold separately
- Mounting bolts are included •
- Glazed bottom