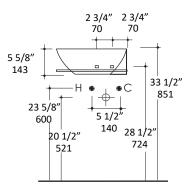

## **Specifications:**

| Installation:<br>Exterior Dimensions: | Wall-mount<br>14"w x 14"d x !<br>Dorocalain |
|---------------------------------------|---------------------------------------------|
| Material:<br>Weight:                  | Porcelain<br>MI013 - 18 lbs                 |
| Weight.                               | MI055 - 1 lb                                |
| Overflow:                             | Yes                                         |
| Finishes:                             | 001 - White                                 |
| Faucet Holes:                         | 01 - one hole                               |
| Faucet Hole Size:                     | Ø 1 3/8"                                    |
| Drain Hole Size:                      | Ø 1 3/4"                                    |

## **Features:**

- Porcelain sink with overflow
- Most standard American drains can also be used

14"d x 5 5/8"h

- Polished chrome or matte black towel bar #MI055 sold separately
- Mounting bolts are included •
- Glazed bottom