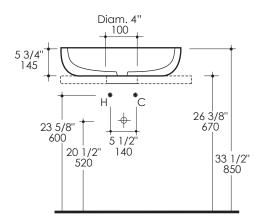

ate from LACAVA. Differences in color, grain, appearance and texture are inherent in all natural woodwork, and should be expected. Variances in these qualities are not deemed manufacturing defects, and will not be accepted as valid reasons to return or exchange any LACAVA woodwork. Plumbing specifications are only a guideline and may need to be altered based on the application.

Product specifications are not binding to the manufacturer and can be changed without notice at any time. Please refer to your shipment for product final sizes.

LACAVA is committed to the highest level of customer service. Please feel free to contact us at 1-888-522-2823 (toll free) or by email at info@lacava.com for technical assistance or any general inquiries.

Rev. 2-12-2018

## **Product Specifications:**