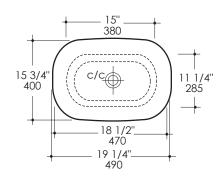

plate from LACAVA. Differences in color, grain, appearance and texture are inherent in all natural woodwork, and should be expected. Variances in these qualities are not deemed manufacturing defects, and will not be accepted as valid reasons to return or exchange any LACAVA woodwork. Plumbing specifications are only a guideline and may need to be altered based on the application.

Product specifications are not binding to the manufacturer and can be changed without notice at any time. Please refer to your shipment for product final sizes.

LACAVA is committed to the highest level of customer service. Please feel free to contact us at 1-888-522-2823 (toll free) or by email at info@lacava.com for technical assistance or any general inquiries.

Rev. 2-12-2018

## **Product Specifications:**