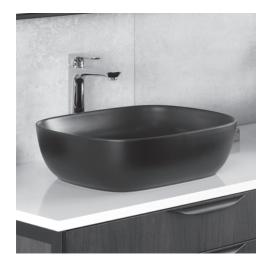

# NAVI vessel sink Item #N33

#### Features:

- -Porcelain sink without overflow
- -Vessel installation
- -Recommended oversized European drain (i.e. item #7100-13)
- -Current cut-out template can be requested
- -Weight: 25 lbs.

## Finish Options:

001 - White MB - Matte Black