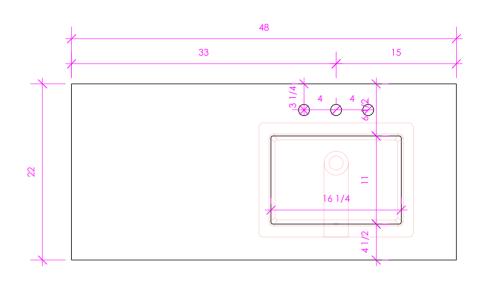

### LACAVA NAVI UN

NAV-UN-48RT

#### FEATURES:

FINISHES:

| - EASED EDGES                                                              | WOOD:                                                                              |                                                                                |                                                        |                                                                                |                                                                                                         |                                                                                                           |  |
|----------------------------------------------------------------------------|------------------------------------------------------------------------------------|--------------------------------------------------------------------------------|--------------------------------------------------------|--------------------------------------------------------------------------------|---------------------------------------------------------------------------------------------------------|-----------------------------------------------------------------------------------------------------------|--|
| - USED WITH 5452UN SINK (SOLD SEPARATELY)<br>- PROUDLY HANDMADE IN THE USA | STANDARD:                                                                          | PREMIUN                                                                        | PREMIUM:                                               |                                                                                | LUXURY:                                                                                                 |                                                                                                           |  |
|                                                                            | 02 - NATURAL CHERRY<br>07 - NATURAL WALNUT<br>24 - CLASSIC WALNUT<br>20 - ASH GRAY | 31 - WHIT                                                                      | 22 - GRAY ZEBRA<br>31 - WHITE OAK<br>47 - SMOKY WALNUT |                                                                                | ed oak<br>.K<br>Blue                                                                                    |                                                                                                           |  |
|                                                                            | 06 - WENGE<br>33 - AFRICAN<br>MAHOGANY                                             | 08 - MATTE WHITE<br>35 - MATTE ARDESIA<br>54 - MATTE TAUPE<br>16 - MATTE BLACK |                                                        | 85 - GLOSS WHITE<br>88 - GLOSS ARDESIA<br>84 - GLOSS TAUPE<br>86 - GLOSS BLACK |                                                                                                         | 08T1 - WHITE W/ TEXTURE<br>35T1 - ARDESIA W/ TEXTUR<br>54T1 - TAUPE W/ TEXTURE<br>16T1 - BLACK W/ TEXTURE |  |
|                                                                            | COUNTERTOP:                                                                        |                                                                                |                                                        |                                                                                | META                                                                                                    | ALS:                                                                                                      |  |
|                                                                            | STONE: G                                                                           | QUARTZ:                                                                        | solid su                                               | IRFACE:                                                                        | METAL                                                                                                   |                                                                                                           |  |
|                                                                            |                                                                                    | rr - puro<br>AH - ASH                                                          |                                                        |                                                                                | 21 - BRUSHED STAINLESS STEEL<br>10 - POLISHED STAINLESS STEEL<br>51 - BRUSHED BRASS<br>44 - MATTE BLACK |                                                                                                           |  |

LACAVA reserves the right to revise any dimension or information on this sheet without notice. Dimensions are nominal and may vary within an industry accepted tolerance of 1/4". Cabinets with 'vanity top' sinks are made to the matching sink and dimensions may vary. LACAVA is not responsible for any cutouts, countertops, or furniture made without the actual product or template. Differences in color, grain, appearance, and texture are inherent in all natural woodwork and should be expected. Variances in these qualities are not deemed manufacturing defects and will not be accepted as valid reasons for return or exchanges. Plumbing specifications are only a guideline and may need alteration based on application.