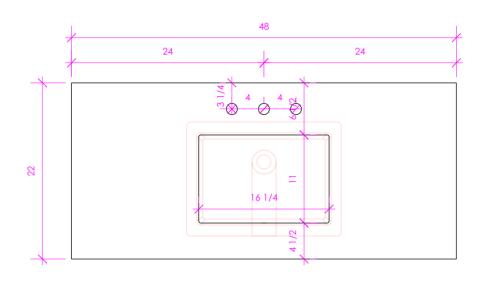

## LACAVA NAVI UN

NAV-UN-48T

#### FEATURES:

FINISHES:

| - EASED EDGES<br>- USED WITH <mark>5452UN</mark> SINK (SOLD SEPARATELY) | WOOD:       | DDELUIU                                                                                                                                                                                                                                               |                                     |                                                                                                                                                                                    |                      |                                                                                                       |
|-------------------------------------------------------------------------|-------------|-------------------------------------------------------------------------------------------------------------------------------------------------------------------------------------------------------------------------------------------------------|-------------------------------------|------------------------------------------------------------------------------------------------------------------------------------------------------------------------------------|----------------------|-------------------------------------------------------------------------------------------------------|
| - PROUDLY HANDMADE IN THE USA                                           |             | 02 - NATURAL CHERRY<br>07 - NATURAL WALNUT<br>24 - CLASSIC WALNUT<br>20 - ASH GRAY<br>06 - WENGE<br>33 - AFRICAN<br>252 - GRAY 222 - GRAY ZEBRA<br>31 - WHITE OAK<br>47 - SMOKY WALNUT<br>47 - SMOKY WALNUT<br>08 - MATTE WHITE<br>33 - MATTE ARDESIA |                                     | LUXURY:<br>37 - WEATHERED OAK<br>52 - SILVER OAK<br>50 - HORIZON BLUE<br>85 - GLOSS WHITE<br>88 - GLOSS ARDESIA<br>84 - GLOSS TAUPE<br>86 - GLOSS BLACK<br>16T1 - BLACK W/ TEXTURE |                      |                                                                                                       |
|                                                                         | COUNTERTOP: |                                                                                                                                                                                                                                                       | 00115.01                            | $\sim$                                                                                                                                                                             | META                 |                                                                                                       |
|                                                                         | WH - BIANCO | QUARTZ:<br>PR - PURO<br>AH - ASH                                                                                                                                                                                                                      | SOLID SU<br>M - SATIN<br>G - POLISF | WHITE                                                                                                                                                                              | 10 - POI<br>51 - BRU | IETAL:<br>- BRUSHED STAINLESS STEEL<br>- POLISHED STAINLESS STEEL<br>- BRUSHED BRASS<br>- MATTE BLACK |

LACAVA reserves the right to revise any dimension or information on this sheet without notice. Dimensions are nominal and may vary within an industry accepted tolerance of 1/4". Cabinets with 'vanity top' sinks are made to the matching sink and dimensions may vary. LACAVA is not responsible for any cutouts, countertops, or furniture made without the actual product or template. Differences in color, grain, appearance, and texture are inherent in all natural woodwork and should be expected. Variances in these qualities are not deemed manufacturing defects and will not be accepted as valid reasons for return or exchanges. Plumbing specifications are only a guideline and may need alteration based on application.