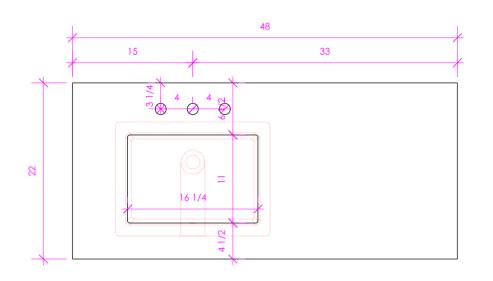

# LACAVA NAVI UN

NAV-UN-48LT

#### FEATURES:

FINISHES:

| - EASED EDGES<br>- USED WITH 5452UN SINK (SOLD SEPARATELY)<br>- PROUDLY HANDMADE IN THE USA | WOOD:<br>Standard:                                                                 | PREMIUN                                                                                                      | Л:       | LUXURY:                                                                                                                                      |                                                                                                         |                                                                                                           |
|---------------------------------------------------------------------------------------------|------------------------------------------------------------------------------------|--------------------------------------------------------------------------------------------------------------|----------|----------------------------------------------------------------------------------------------------------------------------------------------|---------------------------------------------------------------------------------------------------------|-----------------------------------------------------------------------------------------------------------|
|                                                                                             | 02 - NATURAL CHERRY<br>07 - NATURAL WALNUT<br>24 - CLASSIC WALNUT<br>20 - ASH GRAY | 31 - WHITE OAK 47   47 - SMOKY WALNUT 40   08 - MATTE WHITE 40   35 - MATTE ARDESIA 40   54 - MATTE TAUPE 40 |          | 37 - WEATHERED OAK<br>52 - SILVER OAK<br>50 - HORIZON BLUE<br>85 - GLOSS WHITE<br>88 - GLOSS MADESIA<br>84 - GLOSS TAUPE<br>86 - GLOSS BLACK |                                                                                                         |                                                                                                           |
|                                                                                             | 20 - ASH GKAY<br>06 - WENGE<br>33 - AFRICAN<br>MAHOGANY                            |                                                                                                              |          |                                                                                                                                              |                                                                                                         | 08T1 - WHITE W/ TEXTURE<br>35T1 - ARDESIA W/ TEXTUR<br>54T1 - TAUPE W/ TEXTURE<br>16T1 - BLACK W/ TEXTURE |
|                                                                                             | COUNTERTOP:                                                                        |                                                                                                              |          |                                                                                                                                              | META                                                                                                    | ALS:                                                                                                      |
|                                                                                             | STONE: Q                                                                           | UARTZ:                                                                                                       | solid su | IRFACE:                                                                                                                                      | METAL                                                                                                   | :                                                                                                         |
|                                                                                             |                                                                                    | R - PURO<br>H - ASH                                                                                          |          |                                                                                                                                              | 21 - BRUSHED STAINLESS STEEL<br>10 - POLISHED STAINLESS STEEL<br>51 - BRUSHED BRASS<br>44 - MATTE BLACK |                                                                                                           |

LACAVA reserves the right to revise any dimension or information on this sheet without notice. Dimensions are nominal and may vary within an industry accepted tolerance of 1/4". Cabinets with 'vanity top' sinks are made to the matching sink and dimensions may vary. LACAVA is not responsible for any cutouts, countertops, or furniture made without the actual product or template. Differences in color, grain, appearance, and texture are inherent in all natural woodwork and should be expected. Variances in these qualities are not deemed manufacturing defects and will not be accepted as valid reasons for return or exchanges. Plumbing specifications are only a guideline and may need alteration based on application.