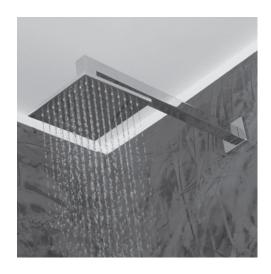

# Waterblade Shower Head Item #W1068

#### Features:

- -Tilting square rain shower head
- -Brass construction with 64 rubber nozzles
- -Can be wall or ceiling mounted
- -Arm and flange sold separately
- -Recommended max. water pressure 43.5 PSI (flow rate 4.5 GPM)
- -Includes flow reducer 2.5 GPM