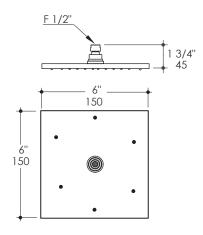

## **Product Specifications:**

#### Notes:

Drawings provided herein are meant to give the user an idea of the product and are not made to scale. The size in inches is rounded up to the nearest 1/16".

LACAVA is committed to the highest level of customer service. Please feel free to contact us at 1-888-522-2823 (toll free) or by email at info@lacava.com for technical assistance or any general inquiries.