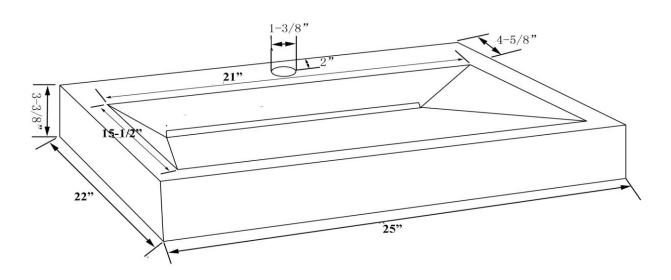

## Integrated Sink-Top Description

- 1 Made of Natural Stone
- 2 Unique Concealed Drain Design
- 3 Faucet hole Diameter: 1-3/8"
- 4 Back Drain Hole Diameter: 1-3/4"
- 5 This sink contains some vein or spot since they are made of natural stone

# Size Specification