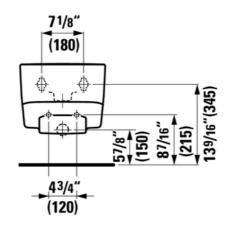

#### **Dimensions**

Length: 20 14/16 inch
Width: 14 3/16 inch
Height: 11 13/16 inch

Ontions

null (Lb)

302 with one tap hole at centre without lateral holes for 37.4 Lb

Mounting accessories included

Laufen Easyfit system M8/16" (M12), part nr. 892827

#### Technical drawings