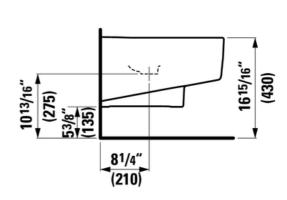

#### **Dimensions**

Length: 20 14/16 inch
Width: 14 3/16 inch
Height: 11 13/16 inch

Ontions

null (Lb)

302 with one tap hole at centre without lateral holes for 37.4 Lb

Mounting accessories included

Laufen Easyfit system M8/16" (M12), part nr. 892827

#### Technical drawings