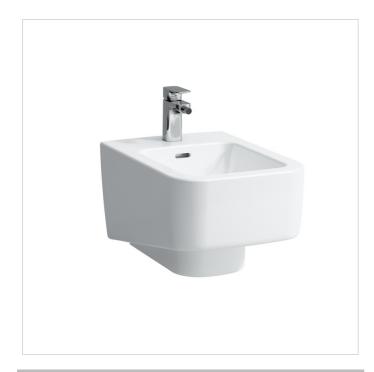

### 830961

Wall hanging bidet

#### Specification text

Wall hanging Bidet LAUFEN PRO S
Vitreous China
Meets or exceeds the following:
ASME A112.19.2 cUPC/IAPMO listed
Features:
Concealed fixing
Without lateral holes for water supply
Installation available with internal or external corner valves
Limited 5 year warranty