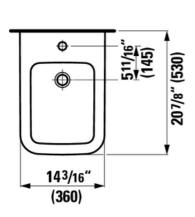

#### **Dimensions**

Length: 20 14/16 inch
Width: 14 3/16 inch
Height: 11 13/16 inch

Ontions

null (Lb)

302 with one tap hole at centre without lateral holes for 37.4 Lb

Mounting accessories included

Laufen Easyfit system M8/16" (M12), part nr. 892827

#### Technical drawings