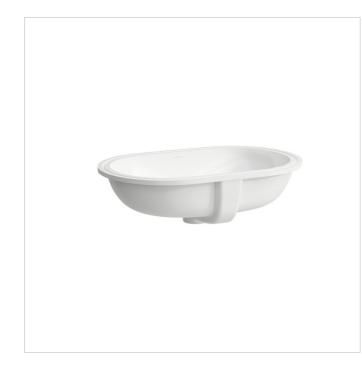

#### 818945

Under-mounted Washbasin, long oval

#### Dimensions

| _ength: | 20 1/16 inch |
|---------|--------------|
| Width:  | 12 3/16 inch |
| Height: | 6 11/16 inch |

Options

109 without tap hole

Mounting accessories included

Template, part nr. 890942 Mounting set, part nr. 899110

#### Specification text

Built-in Washbasin SAVOY Fine Fireclay Meets or exceeds the following: ASME A112.19.2, cUPC/IAPMO listed Features: Oval basin With hidden overflow, without tap bank Overflow channel glazed Limited 5 year waranty