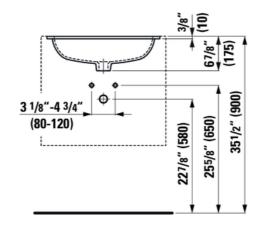

#### Dimensions

| _ength: | 20 1/16 inch |
|---------|--------------|
| Width:  | 12 3/16 inch |
| Height: | 6 11/16 inch |

Options

109 without tap hole

Mounting accessories included

Template, part nr. 890942 Mounting set, part nr. 899110

#### **Technical drawings**