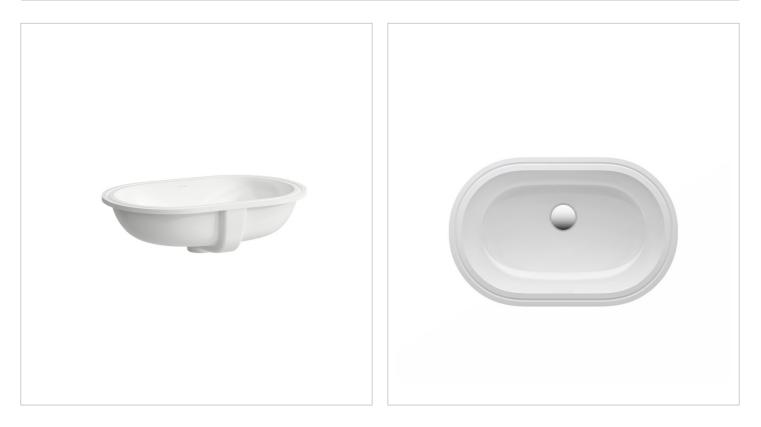

#### 818945

Under-mounted Washbasin, long oval

#### Dimensions

| _ength: | 20 1/16 inch |
|---------|--------------|
| Width:  | 12 3/16 inch |
| Height: | 6 11/16 inch |

Options

109 without tap hole

Mounting accessories included

Template, part nr. 890942 Mounting set, part nr. 899110