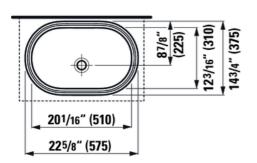

#### Dimensions

| _ength: | 20 1/16 inch |
|---------|--------------|
| Width:  | 12 3/16 inch |
| Height: | 6 11/16 inch |

Options

109 without tap hole

Mounting accessories included

Template, part nr. 890942 Mounting set, part nr. 899110

#### **Technical drawings**