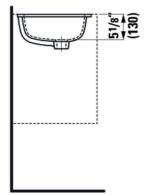

#### Dimensions

| _ength: | 20 1/16 inch |
|---------|--------------|
| Width:  | 12 3/16 inch |
| Height: | 6 11/16 inch |

Options

109 without tap hole

Mounting accessories included

Template, part nr. 890942 Mounting set, part nr. 899110

#### **Technical drawings**