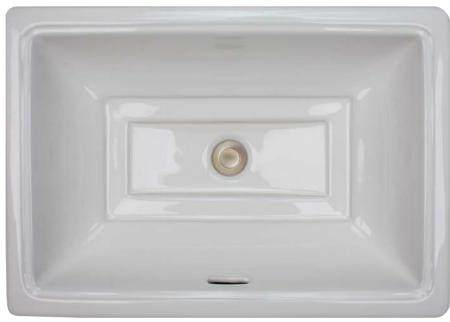

## Tiffany in White Porcelain P008

## **Description:**

- Undermount
- Handcrafted Porcelain Each sink has variations in size, finish, and texture
- Overflow