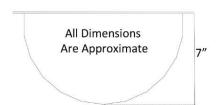

### **DETAILS**

Installation Type: Drop-In or Undermount

Materials: Copper or Brass Hand Hammered Metal

Standard 1.5" Drain, No Overflow

Each sink is hand-crafted; no two sinks will be the same

NOTE: Due to the handmade nature of the sink, dimensions are approximate and variations in the metal may be visible.

# **DIMENSIONS WILL VARY**

DO NOT use this sheet as a guide for countertop cuts. Due to the handmade nature of each product, templates are not provided.

| P: 602.97 1.2502       | Linkasink may make changes to specifications without notice. |           |
|------------------------|--------------------------------------------------------------|-----------|
| E: sales@linkasink.com | Visit <u>linkasink.com</u> for updated specification sheet.  | 3/30/2023 |