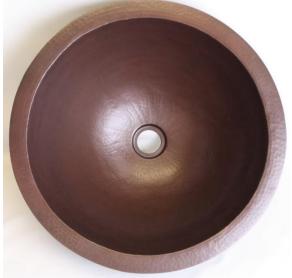

Shown in DB









# C001

SMALL ROUND

### **DETAILS**

Installation Type: Drop-In or Undermount

Materials: Copper or Brass Hand Hammered Metal

Standard 1.5" Drain, No Overflow

Each sink is hand-crafted; no two sinks will be the same

NOTE: Due to the handmade nature of the sink, dimensions are approximate and variations in the metal may be visible.

## **AVAILABLE FINISHES**

|