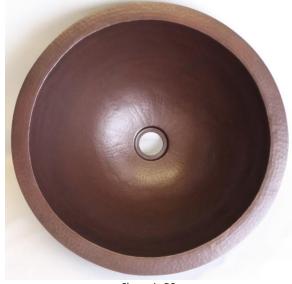

Shown in DB









# C001

SMALL ROUND

### **DETAILS**

Installation Type: Drop-In or Undermount

Materials: Copper or Brass Hand Hammered Metal

Standard 1.5" Drain, No Overflow

Each sink is hand-crafted; no two sinks will be the same

NOTE: Due to the handmade nature of the sink, dimensions are approximate and variations in the metal may be visible.

## **AVAILABLE FINISHES**

|