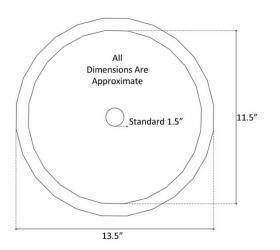

### **DETAILS**

Installation Type: Drop-In or Undermount

Materials: Copper or Brass Hand Hammered Metal

Standard 1.5" Drain, No Overflow

Each sink is hand-crafted; no two sinks will be the same

NOTE: Due to the handmade nature of the sink, dimensions are approximate and variations in the metal may be visible.

# **DIMENSIONS WILL VARY**

DO NOT use this sheet as a guide for countertop cuts. Due to the handmade nature of each product, templates are not provided.

| P: 602.97 1.2502       | Linkasink may make changes to specifications without notice. |           |
|------------------------|--------------------------------------------------------------|-----------|
| E: sales@linkasink.com | Visit <u>linkasink.com</u> for updated specification sheet.  | 3/30/2023 |