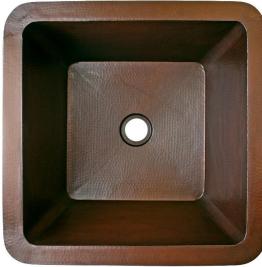

Shown in DB

# C005-2

SMALL SQUARE 2" DRAIN

## DETAILS

Installation Type: Drop-In or Undermount

Materials: Copper or Brass

Hand Hammered Metal

Standard 2" Drain, No Overflow

Each sink is hand-crafted; no two sinks will be the same

NOTE: Due to the handmade nature of the sink, dimensions are approximate and variations in the metal may be visible.