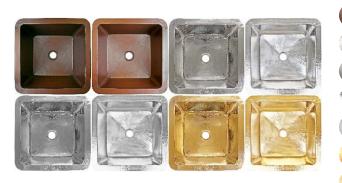

### **AVAILABLE FINISHES**

| DB | Dark Bronze                      |
|----|----------------------------------|
| WC | Weathered Copper                 |
| PN | Polished Nickel                  |
| SN | Satin Nickel                     |
| PS | Polished Stainless Steel         |
| SS | Satin Stainless Steel            |
| PB | Polished Unlacquered Brass       |
| UB | Satin Unlacquered Brass          |
|    | WC<br>PN<br>SN<br>PS<br>SS<br>PB |