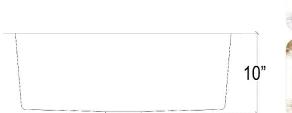

### DETAILS

Installation Type: Undermount

Materials: Copper, Stainless Steel, or Brass Dimensions are Approximate: OD: 30"x20"x10", ID: 27"x17" Uses Standard 3.5" Drain, No Overflow

Each sink is hand-crafted; no two sinks will be the same. NOTE: Due to the handmade nature of the sink, dimensions are approximate and can vary.