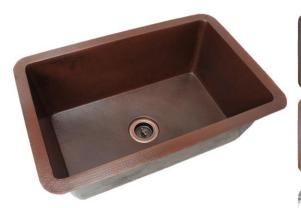

# C010

KITCHEN SINGLE BOWL

### DETAILS

Installation Type: Undermount

Materials: Copper, Stainless Steel, or Brass Dimensions are Approximate: OD: 30"x20"x10", ID: 27"x17" Uses Standard 3.5" Drain, No Overflow

Each sink is hand-crafted; no two sinks will be the same. NOTE: Due to the handmade nature of the sink, dimensions are approximate and can vary.