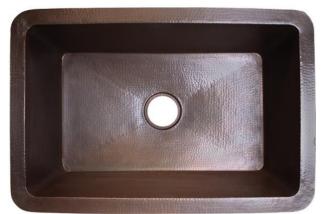

Shown in Dark Bronze (DB)

# C010

KITCHEN SINGLE BOWL

### DETAILS

Installation Type: Undermount

Materials: Copper, Stainless Steel, or Brass Dimensions are Approximate: OD: 30"x20"x10", ID: 27"x17" Uses Standard 3.5" Drain, No Overflow

Each sink is hand-crafted; no two sinks will be the same. NOTE: Due to the handmade nature of the sink, dimensions are approximate and can vary.