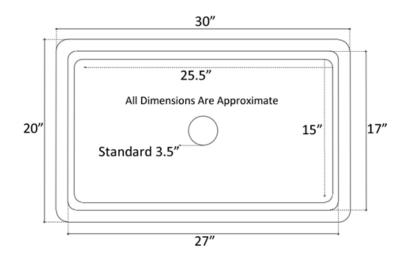

### DETAILS

Installation Type: Undermount

Materials: Copper, Stainless Steel, or Brass Dimensions are Approximate: OD: 30"x20"x10", ID: 27"x17" Uses Standard 3.5" Drain, No Overflow

Each sink is hand-crafted; no two sinks will be the same. NOTE: Due to the handmade nature of the sink, dimensions are approximate and can vary.

#### AVAILABLE DRAINS

| D003 | 3.5" Basket Strainer |
|------|----------------------|
| D007 | 3.5" Disposal Flange |