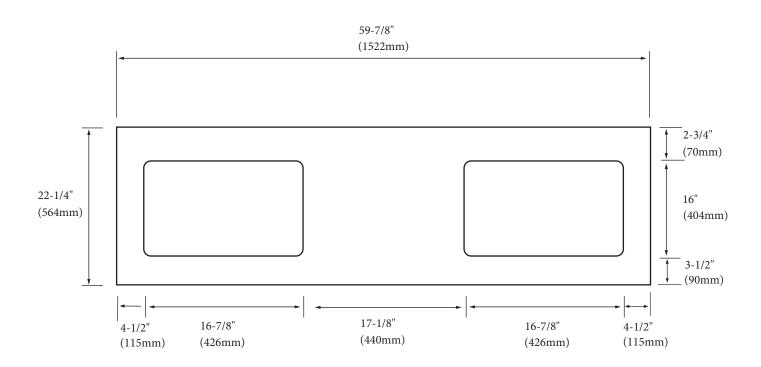

## FEATURES

- Design: Glass Countertop
- Material: Tempered Glass
- Type: Above-counter with pre cut-out hole
- Dimension: 59-15/16" (1522 mm)L x 22-1/4" (564 mm)W x 5/8" (15 mm)H
- Pre cut-out holeS for Madeli semi-recess ceramic basin CB-7120-WH or CB-6120-WH
- 4"H backsplash is included
- Packaging Dimensions: 64" (1626mm) x 27" (686mm) x 3" (76mm)
- Gross Weight: 66 lbs (30 kg)