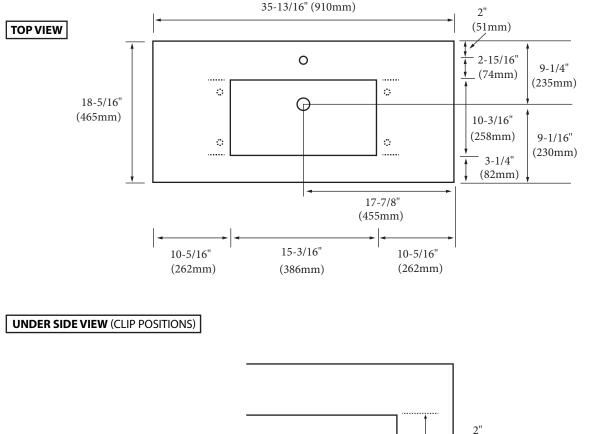

### FEATURES

- Design: Quartzstone Countertop
- Material: Quartz composite.
- Dimension: 35-13/16" (910 mm)L x 18-5/16" (465 mm)W x 1-1/4" (30 mm)H
- Basin cut-out for Madeli under mount sink CB-1813.
- Faucet hole(s): Single or 8" widespread.
- Backsplash is not included.
- Packaging Dimensions: 39" (991 mm) x 21" (534 mm) x 4" (102 mm)
- Gross Weight: 54 lbs (25 kg)