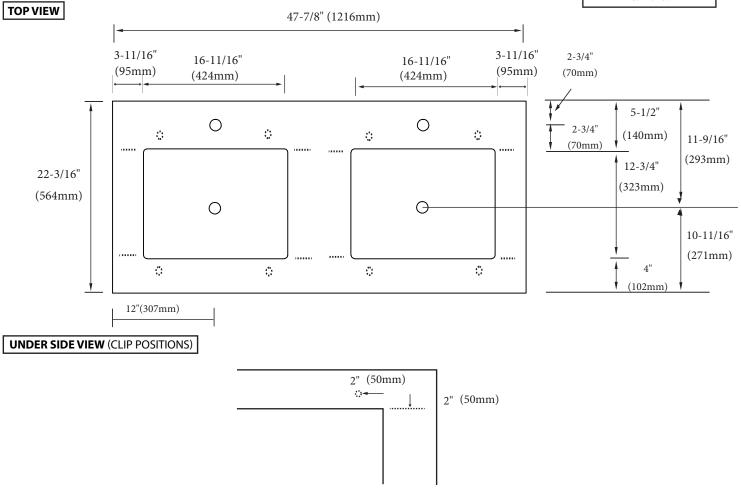

## FEATURES

- Design: Quartzstone Countertop
- Material: Quartz composite.
- Dimension: 47-7/8" (1216 mm)L x 22-3/16" (564 mm)W x 3/4" (20 mm)H
- Basin cut-out for Madeli under mount sink CB-2015

Quartzstone Countertop – 48"

- Faucet hole(s): Single or 8" widespread.
- 4"H backsplash is included
- Packaging Dimensions: 51" (1295 mm) x 25" (635 mm) x 4" (102 mm)
- Gross Weight: 80 lbs (37 kg)