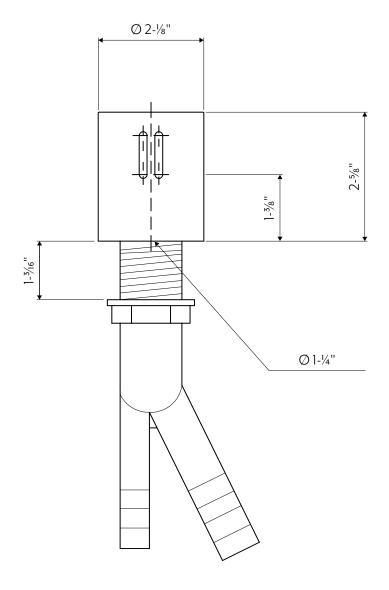

- Marine Grade 316L machined stainless steel construction
- Maximum counter thickness: 1-3/16"
- Minimum install hole diameter: 1-1/4"
- · Deck mounted
- High-precision machining:
   all parts are perfectly assembled
- · Fully recyclable
- · Areas of application: Indoor & outdoor