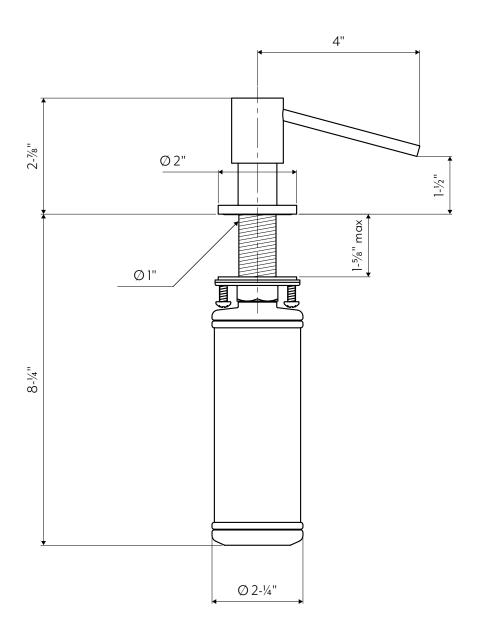

- Marine Grade 316L machined stainless steel construction, with heavy-duty stainless steel soap pump
- Maximum counter thickness: 1-5/8"
- · Minimum install hole diameter: 1"
- · Can be easily refilled from the top
- High-precision machining: all parts are perfectly assembled
- · Large capacity bottle: 12 fl oz.
- · Fully recyclable
- · Areas of application: Indoor & outdoor