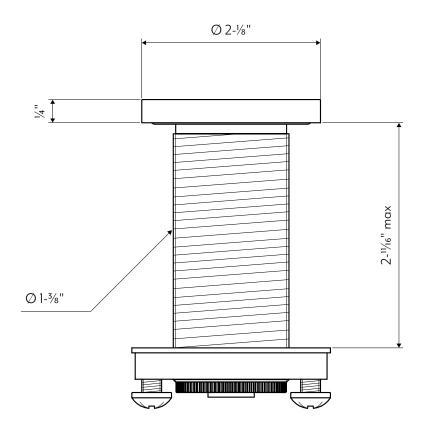

- Marine Grade 316L machined stainless steel construction, including shaft
- Maximum counter thickness:  $2^{-3}/_4$ "
- Minimum install hole diameter: 1-3/8"
- · Deck mounted
- High-precision machining:
   all parts are perfectly assembled
- · Fully recyclable
- · Areas of application: Indoor & outdoor