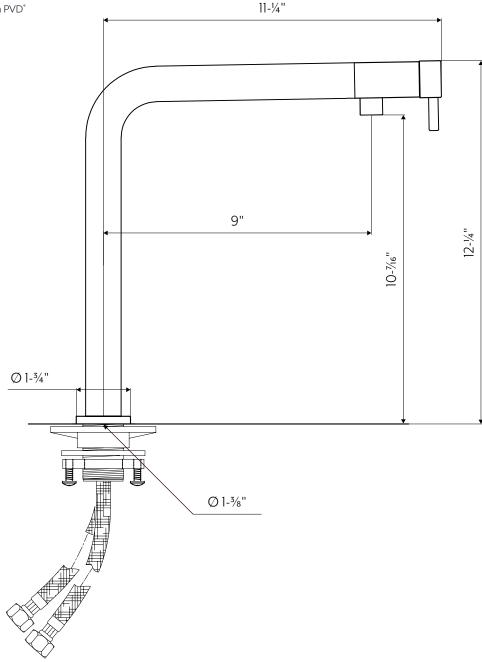

## **NE-HS-EF**

NE-HS-EF-SSMStainless Steel MatteNE-HS-EF-SSPStainless Steel PolishedNE-HS-EF-SSMBStainless Steel Matte Black PVDNE-HS-EF-SSMGStainless Steel Matte Gold PVDNE-HS-EF-SSMRGStainless Steel Matte Rose Gold PVD\*NE-HS-EF-SSMTStainless Steel Matte Titanium PVD\*

- Marine Grade 316L machined stainless steel construction
- Maximum counter thickness: 1-3/4"
- Minimum install hole diameter: 1-3/8"
- Braided stainless steel flexible hoses
   3/8" compression
- Flow rate: 1.75 GPM at 45 PSI in conformity with CalGreen and WaterSense requirements
- Cold water flow positioned towards the right
- The lever rotates 90°
- The spout rotates  $270^{\circ}$
- The mixer is positioned on the head of the faucet
- Easy removal from the base for access to behind the sink
- Fully recyclable
- 100% lead free the ideal choice for your drinking water
- · Areas of application: Indoor & outdoor