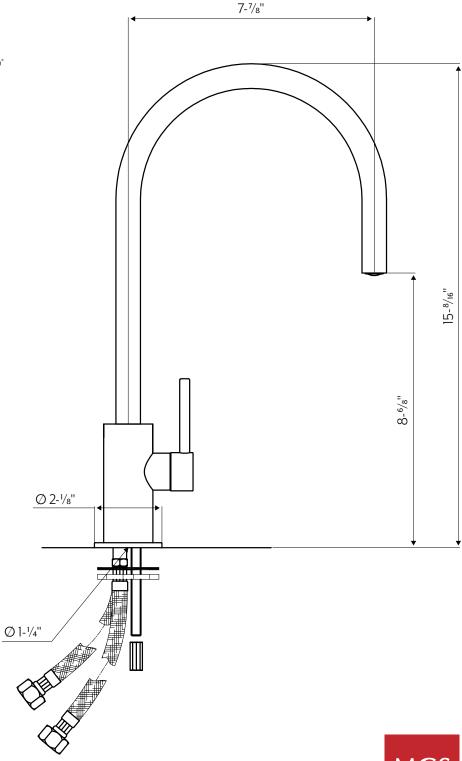

- Marine Grade 316L machined stainless steel construction
- Maximum counter thickness: 1-5/8"
- Minimum install hole diameter: 1-1/4"
- Braided stainless steel flexible hoses 3/8" compression
- The lever rotates 90°
- The spout rotates 360°
- Flow rate: 1.75 GPM at 45 PSI in conformity with CalGreen and WaterSense requirements
- Right-side or front lever installation
- Fully recyclable
- 100% lead free the ideal choice for your drinking water
- · Areas of application: Indoor & outdoor