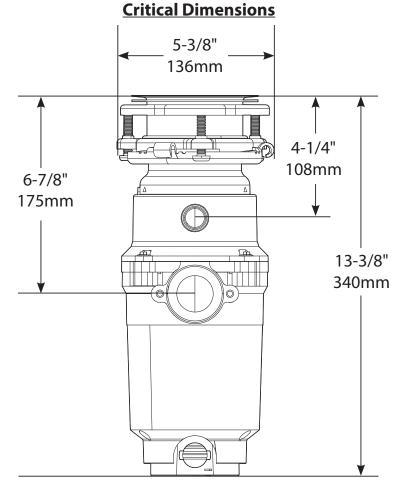

# MOEN 1/2 MOEAXS

Rev. 9/18 Additional Accessories can be found at www.Moen.com/disposalaccessories

5700035573

BIT/DBIS SPC14883 Scheeol 05

| Specification Detail         |                                                  |
|------------------------------|--------------------------------------------------|
| Horsepower                   | 1/2 HP                                           |
| Feed Type                    | Continuous                                       |
| On/Off Controls              | Wall Switch                                      |
| Motor Type                   | Permanent Magnet Motor                           |
| RPM (Revolutions Per Minute) | 2600                                             |
| Weight                       | 8.5 lbs / 3.85 kg                                |
| Volts                        | 115                                              |
| Hz/Amps                      | 60/4.5                                           |
| Drain Connection Size        | 1 ½"/ 38mm                                       |
| Dishwasher Connection Size   | 7/8"/ 22mm                                       |
| Maximum Sink Thickness       | 1/2"/ 13mm                                       |
| Sink Drain Flange Finish     | Polished Stainless Steel                         |
| Grind Component Material     | Galvanized Steel                                 |
| Grind Chamber Material       | Corrosion Proof Glass Filled Polyester and Nylon |