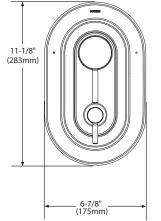

### ALIGN<sup>™</sup> POSI-TEMP<sup>®</sup> with Built-In 3 Function **Transfer Valve Trim**

(DO NOT SCALE)

Wall thickness

Refer to valve specification sheet for cutout dimensions

SPC15861 50000378780

15/25/2019