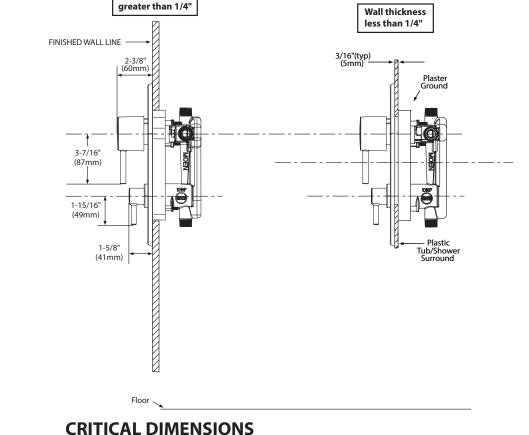

### ALIGN<sup>™</sup> POSI-TEMP<sup>®</sup> with Built-In 3 Function **Transfer Valve Trim**

(DO NOT SCALE)

Wall thickness

Refer to valve specification sheet for cutout dimensions

SPC15861 50000378780

15/25/2019