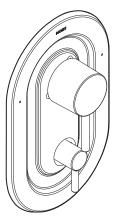

### ALIGN<sup>™</sup> POSI-TEMP<sup>®</sup> with Built-In 3 Function **Transfer Valve Trim**

(DO NOT SCALE)

Wall thickness

Refer to valve specification sheet for cutout dimensions

SPC15861 50000378780

15/25/2019