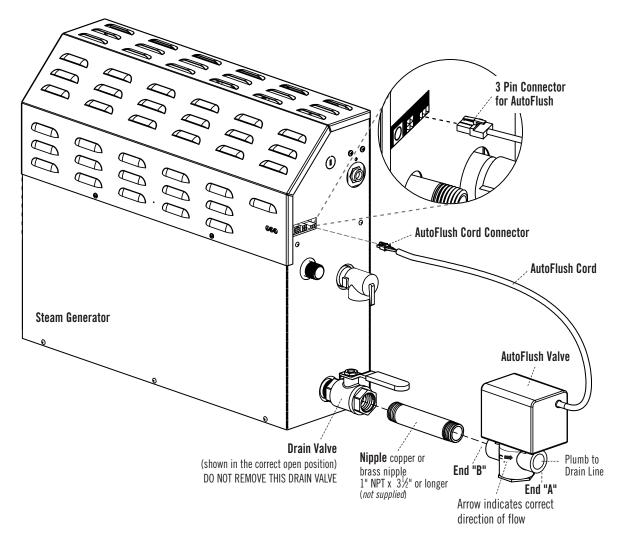

### ASSEMBLY OF OPTIONAL AUTOFLUSH® SYSTEM

#### **OPERATION**

The optional AutoFlush System feature automatically drains the MrSteam system following each use. A time delay allows the water to cool down (about two hours) before it drains resulting in a safe and gentle operation.

#### **INSTALLATION INSTRUCTIONS**

- Plumbing to be performed by a qualified plumber and shall be in accordance with applicable national and local codes. Unit drains by gravity. A drain line that is lower than the AutoFlush assembly must be available. The AutoFlush System valve outlet is threaded 1" NPT. Check plumbing code for receptor, trap and vent requirements.
- 2. Use copper or brass nipple 1" NPT x 3½" or longer (not supplied) to connect AutoFlush valve (end "B") to the Drain Valve (valve end "A" and "B" are indicated on bottom of AutoFlush Valve)

# Removal may cause equipment and property damage. If there

is not enough room for the valve, an elbow and a short nipple (not provided) can be added.

- 3. Open Drain Valve (handle must be aligned with brass nipple).
- 4. Connect the AutoFlush System cord connector to the three pin connector as shown.

**AWARNING** Do not drain into a steam enclosure or any location where accidental contact with drain water may occur. In the event of a power failure the AutoFlush System valve will open and may discharge boiling water.

## AutoFlush® Shown Fully Assembled