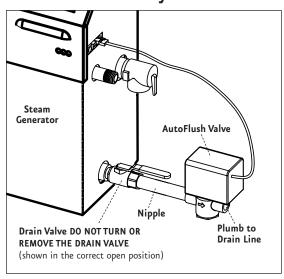

#### **INSTALLATION INSTRUCTIONS**

- Plumbing to be performed by a qualified plumber and shall be in accordance with applicable national and local codes. Unit drains by gravity. A drain line that is lower than the AutoFlush assembly must be available. The AutoFlush System valve outlet is threaded 1" NPT. Check plumbing code for receptor, trap and vent requirements.
- 2. Use copper or brass nipple 1" NPT x 3½" or longer (not supplied) to connect AutoFlush valve (end "B") to the Drain Valve (valve end "A" and "B" are indicated on bottom of AutoFlush Valve)

# Removal may cause equipment and property damage. If there

is not enough room for the valve, an elbow and a short nipple (not provided) can be added.

- 3. Open Drain Valve (handle must be aligned with brass nipple).
- 4. Connect the AutoFlush System cord connector to the three pin connector as shown.