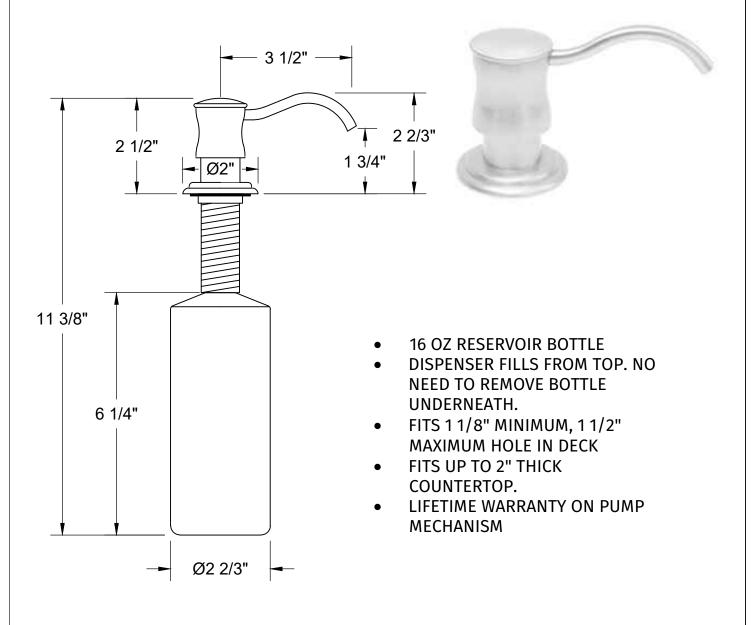

# MT127

## TRADITIONAL STYLE SOAP/LOTION DISPENSER

### SPECIFICATION SHEET





#### WARRANTY

FOR WARRANTY INFO PLEASE VISIT WWW.MOUNTAINPLUMBING.COM/PAGE/RESOURCES/WARRANTY

#### FINISH CARE & MAINTENANCE

NEVER USE ANY HARSH ALKALI, ACID BASED DETERGENTS OR CLEANERS SUCH AS SOFT SCRUB<sup>®</sup>, SCRUBBING BUBBLES<sup>®</sup> OR COMET<sup>®</sup> TO CLEAN. DO NOT USE BRILLO<sup>®</sup> AND SCOTCH BRITE<sup>®</sup> PADS. THESE WILL ALL HARM THE FINISH. TO CLEAN, USE ONLY A DAMP SOFT CLOTH AND WIPE USING A SOFT CLOTH. STANDARD WINDEX<sup>®</sup> CAN ALSO BE USED SPARINGLY. IT IS NOT NECESSARY TO WIPE HARD TO REMOVE SPOTS. TO MAINTAIN THE FINISH, WIPE WITH A SOFT DRY CLOTH AFTER USE. AN OCCASIONAL COAT OF PURE CARNAUBA WAX WITHOUT CLEANERS WILL HELP PROTECT THE FINISH.

### SPECIFICATIONS SUBJECT TO CHANGE WITHOUT NOTICE

www.mountainplumbing.com 888-222-9140 fax 9