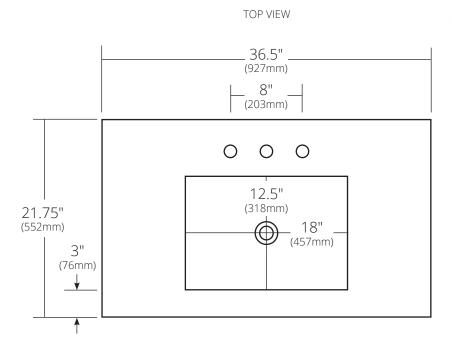

### **PRODUCT DETAILS**

- 36.5"w x 21.75"d x 4.5"h (927mm x 552mm x 114mm)
- · Vanity Top Thickness: 1.25" (32 mm)
- Basin: 18"w x 12.5"d x 4"h (457mm x 318mm x 102mm)
- · Hand hammered,16 gauge recycled copper
- Pre-drilled for 8" (203mm) faucet spread
- 1.5" (38mm) drain opening