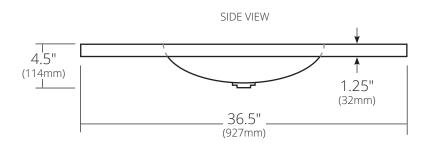

### **PRODUCT DETAILS**

- 36.5"w x 21.75"d x 4.5"h (927mm x 552mm x 114mm)
- · Vanity Top Thickness: 1.25" (32 mm)
- Basin: 18"w x 12.5"d x 4"h (457mm x 318mm x 102mm)
- · Hand hammered,16 gauge recycled copper
- Pre-drilled for 8" (203mm) faucet spread
- 1.5" (38mm) drain opening