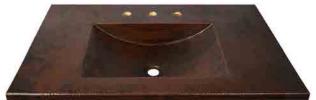

# **36" COZUMEL VANITY TOP**

VNT3622 Antique VNT3655 Brushed Nickel

### **PRODUCT DETAILS**

- 36.5"w x 21.75"d x 4.5"h (927mm x 552mm x 114mm)
- · Vanity Top Thickness: 1.25" (32 mm)
- Basin: 18"w x 12.5"d x 4"h (457mm x 318mm x 102mm)
- · Hand hammered,16 gauge recycled copper
- Pre-drilled for 8" (203mm) faucet spread
- 1.5" (38mm) drain opening