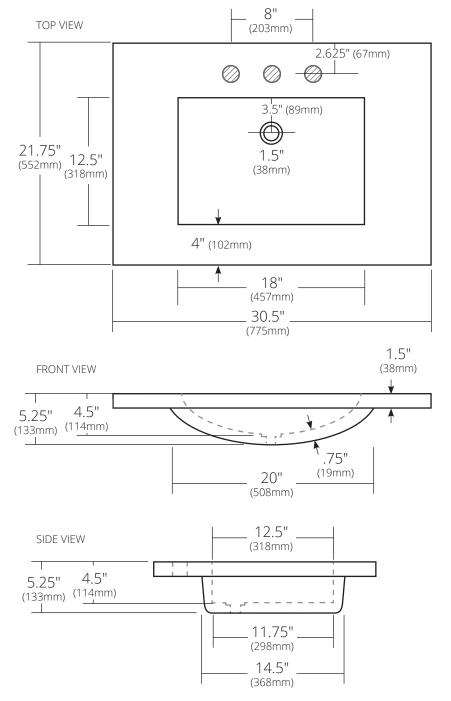

### **PRODUCT DETAILS**

- 30.5" x 21.75" x 5.25" OD (775mm x 552mm x 133mm)
- Basin 18" x 12.5" x 4.5" (457mm x 318mm x 114mm)
- 1.5" (38mm) drain opening
- Pre-drilled for 8" (203mm) faucet spread or single faucet hole
- · Handcrafted from sustainable NativeStone®
- · Sealed with impermeable nano sealer