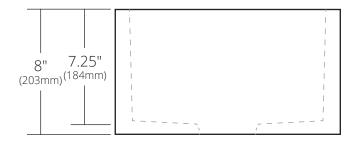

# **PRODUCT DETAILS**

- 15" x 15" x 8" OD (381mm x 381mm x 203mm)
- 13" x 13" x 7.25" ID (330mm x 330mm x 184mm)
- 3.5" (89mm) drain opening
- Handcrafted from sustainable NativeStone®
- · Sealed with impermeable nano sealer