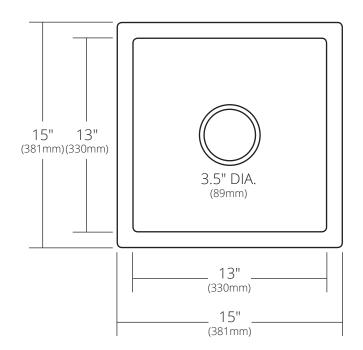

# **PRODUCT DETAILS**

- 15" x 15" x 8" OD (381mm x 381mm x 203mm)
- 13" x 13" x 7.25" ID (330mm x 330mm x 184mm)
- 3.5" (89mm) drain opening
- Handcrafted from sustainable NativeStone®
- · Sealed with impermeable nano sealer