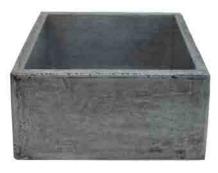

# **SPECIFICATIONS**

VENTANA

NativeStone® Collection

TOP VIEW

FRONT VIEW

NSB1515-A Ash NSB1515-S Slate NSB1515-P Pearl NSB1515-E Earth