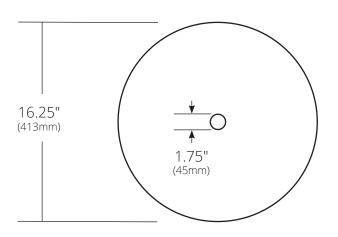

# **SPECIFICATIONS**

Murano Collection

TOP VIEW

## **PRODUCT DETAILS**

- 16.25" x 4.5" OD (413mm x 115mm)
- 15.75" x 4.25"ID (394mm x 108mm)
- Handcrafted, Certified Murano Glass
- 1.75" (45mm) drain opening