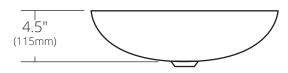

#### SIDE VIEW

Shown in Abyss

MG1717-AB Abalone MG1717-AS Abyss MG1717-BO Bianco MG1717-BR Beachcomber

## **PRODUCT DETAILS**

- 16.25" x 4.5" OD (413mm x 115mm)
- 15.75" x 4.25"ID (394mm x 108mm)
- Handcrafted, Certified Murano Glass
- 1.75" (45mm) drain opening