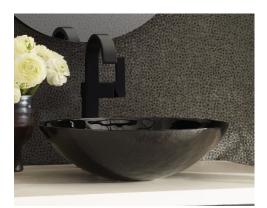

#### SIDE VIEW

Shown in Abyss

MG1717-AB Abalone MG1717-AS Abyss MG1717-BO Bianco MG1717-BR Beachcomber