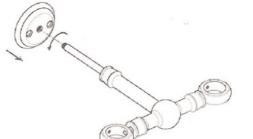

### **WALL MOUNT**

- 1. Loosen all set screws on the Stabilizer Kit
- 2. Adjust Stabilizer Rings to fit over Floor Risers (See Figure 2)
- 3. Attach Wall Mount Plate (See Figure 3a & 3b)
- 4. Mark Location to attach the Wall Mount Plate:

### WALL MOUNT PLATE INSTALLATION

1. Unscrew to remove Tub Overflow Stabilizer Ring (See Figure 3a)

Figure 3a

2. Thread Wall Mount Plate (See Figure 3b)

Figure 3b