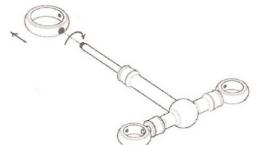

### WALL MOUNT PLATE INSTALLATION

1. Unscrew to remove Tub Overflow Stabilizer Ring (See Figure 3a)

Figure 3a

2. Thread Wall Mount Plate (See Figure 3b)

Figure 3b