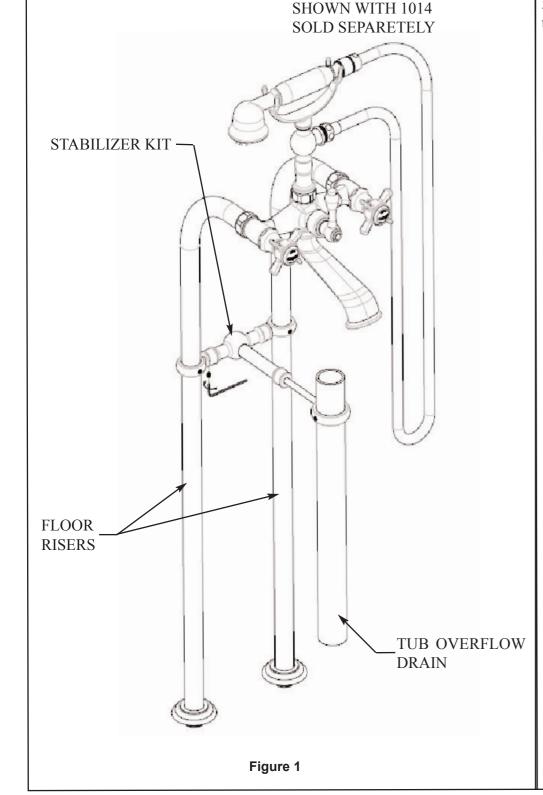

### TUB OVERFLOW DRAIN MOUNT

- 1. Loosen all set screws on the Stabilizer Kit
- 2. Adjust Stabilizer Rings to fit over Floor Risers and Tub Overflow Drain (See Figure 1)
- 3. Tighten all set screws to secure the Stabilizer Kit to the Risers