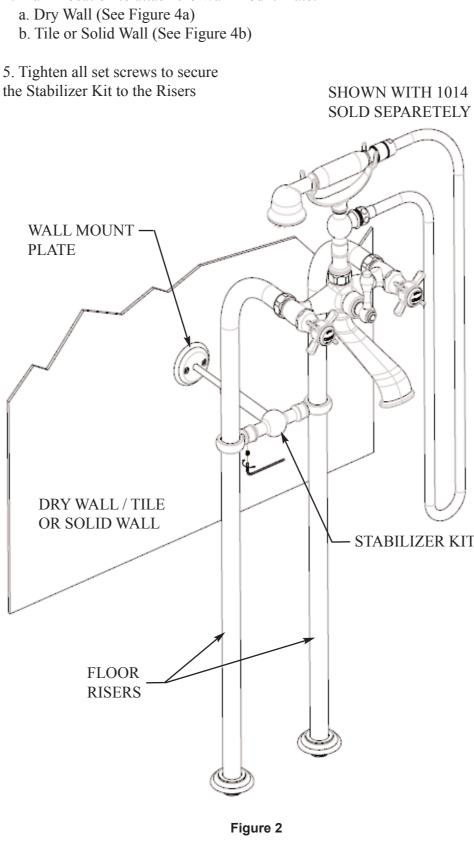

### **WALL MOUNT**

- 1. Loosen all set screws on the Stabilizer Kit
- 2. Adjust Stabilizer Rings to fit over Floor Risers (See Figure 2)
- 3. Attach Wall Mount Plate (See Figure 3a & 3b)
- 4. Mark Location to attach the Wall Mount Plate:

# DRY WALL INSTALLATION 1. Use Mark Location made in Step 4 2. Tighten until threads are reached DO NOT DRILL 3. Tighten all screws to secure the Wall Mount Plate Figure 4a