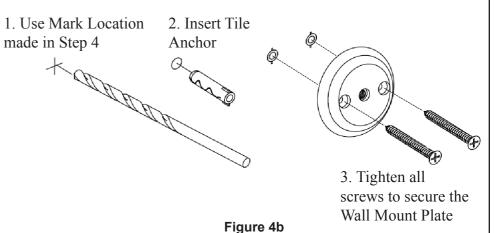

lizer Kit
- 2. Adjust Stabilizer Rings to fit over Floor Risers and Tub Overflow Drain (See Figure 1)
- 3. Tighten all set screws to secure the Stabilizer Kit to the Risers



### **WALL MOUNT**

- 1. Loosen all set screws on the Stabilizer Kit
- 2. Adjust Stabilizer Rings to fit over Floor Risers (See Figure 2)
- 3. Attach Wall Mount Plate (See Figure 3a & 3b)
- 4. Mark Location to attach the Wall Mount Plate:



### WALL MOUNT PLATE INSTALLATION



1. Unscrew to remove Tub Overflow Stabilizer Ring (See Figure 3a)

Figure 3a



2. Thread Wall Mount Plate (See Figure 3b)

Figure 3b

# DRY WALL INSTALLATION 1. Use Mark Location made in Step 4 2. Tighten until threads are reached DO NOT DRILL 3. Tighten all screws to secure the Wall Mount Plate Figure 4a

## TILE OR SOLID WALL INSTALLATION