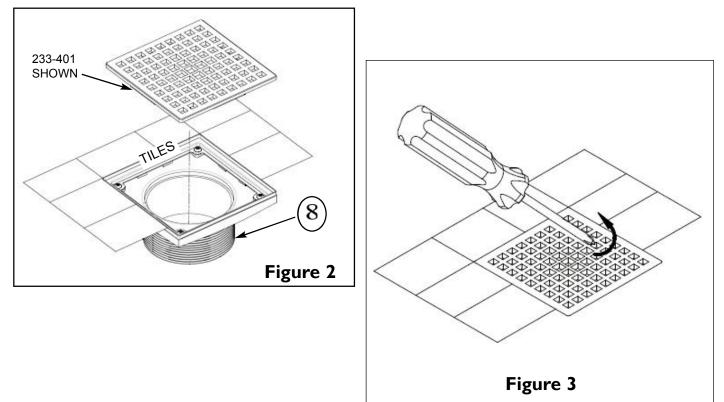

## **GRID INSTALLATION**

- 1.After completion of finished flooring, remove plastic MUDGUARD [10] by drilling a hole in the center and pull out.(see figure 1)
- 2.Place decorative DRAIN GRID onto drain THROAT ASSEMBLY [8] (see figure 2).

## **GRID REMOVAL**

1.Use flat screw driver as a lever to lift grid (see figure 3)

NWP-233-401 EN-2561 Rev A