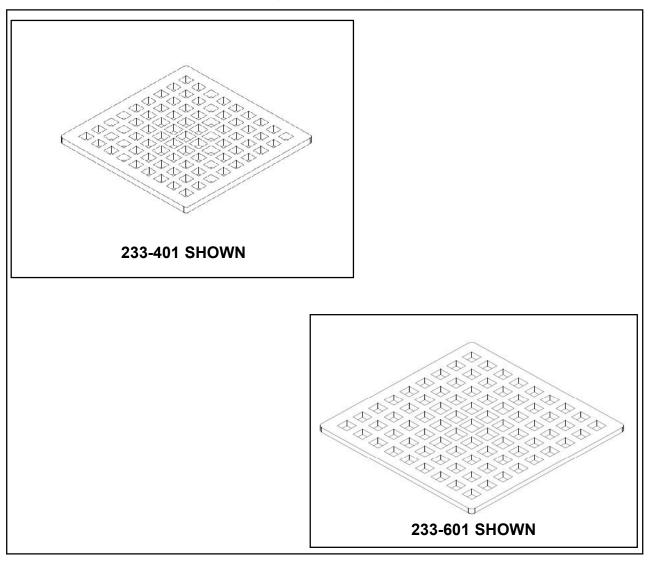

## **GRID INSTALLATION**

- 1.After completion of finished flooring, remove plastic MUDGUARD [10] by drilling a hole in the center and pull out.(see figure 1)
- 2.Place decorative DRAIN GRID onto drain THROAT ASSEMBLY [8] (see figure 2).