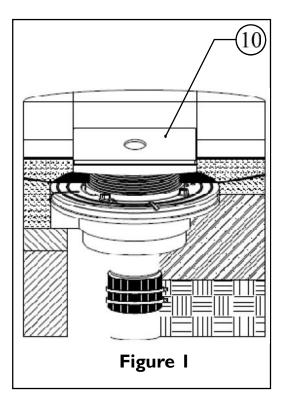

## **GRID INSTALLATION**

- 1.After completion of finished flooring, remove plastic MUDGUARD [10] by drilling a hole in the center and pull out.(see figure 1)
- 2.Place decorative DRAIN GRID onto drain THROAT ASSEMBLY [8] (see figure 2).