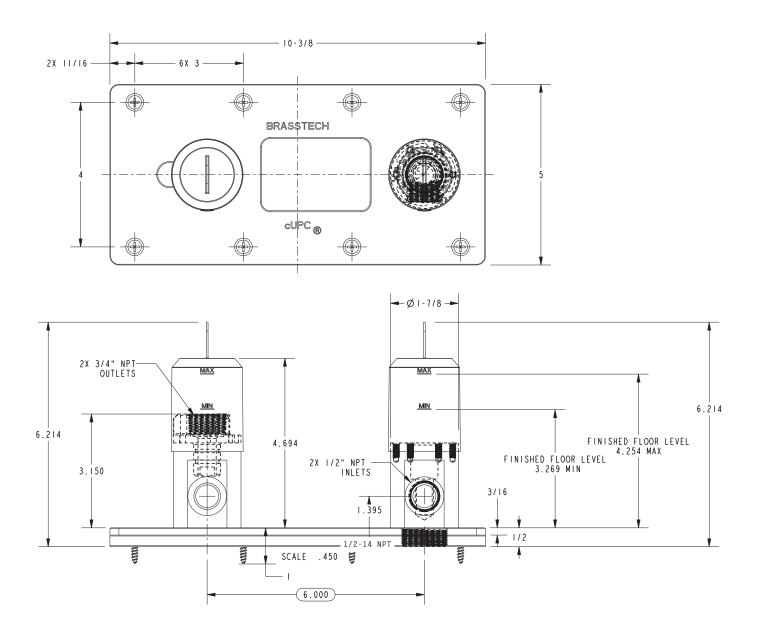

|
|-----------------------------------------------------------|------------------------------------------------------------------------------------------------------------------------------------------------------------------------------------------------------------------------------------|
| cold. Product is designed to accommodate floor mounted of | struction. The Tub Filler Rough Kit shall incorporate fittings for both hot and configurations via the addition of optional accessories. The Tub Filler Rough Kit Mounting Kit (3/4" NPT) shall be 3/, Shut-off Valve Set shall be |

## 1-378

### **PRODUCT DIMENSIONS** (Units are in inches)