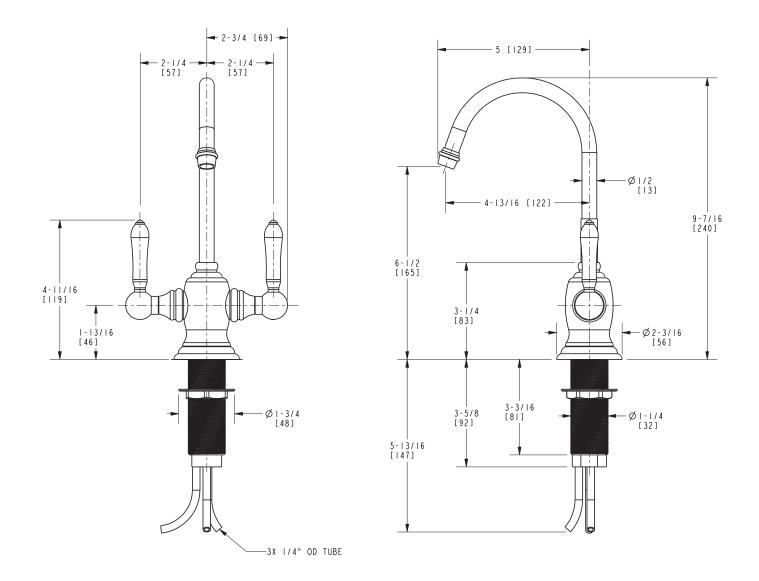

### **Features**

- Solid brass construction
- Quarter-turn washerless ceramic disc valve cartridge
- Traditional lever handle design
- Spout assembly with integral supply hoses
- Spring-loaded, normally closed lever handle
- 6-1/2" (16.5 cm) spout height at outlet
- 4-13/16" (12.2 cm) spout reach (c-c)
- For single hole configurations
- 1 gallon (3.6 liters) per minute maximum flow rate\*

### **Product Specification** Add "Color / Finish" suffix to Model number, below.

The Hot and Cold Water Dispenser Faucet shall be made of solid brass construction. Faucet shall incorporate a spout assembly with integral supply hoses and feature quarter-turn washerless ceramic disc valve cartridges. Faucet shall incorporate a traditional lever handle design and feature a spring-loaded, normally closed hot lever mechanism. Hot and Cold Water Dispenser Faucet shall have a 1 gallon (3.6 liters) per minute maximum flow rate and accommodate single hole configurations. Product shall incorporate a 6-1/2" (16.5 cm) spout height at outlet and a 4-13/16" (12.2 cm) spout reach (c-c). Hot and Cold Water Dispenser Faucet shall be Newport Brass Model 1030-5603/\_\_\_\_ . [Point-of-Use Water Heater shall be Newport Brass Model 5-036].

#### **PRODUCT DIMENSIONS** (Units are in inches)