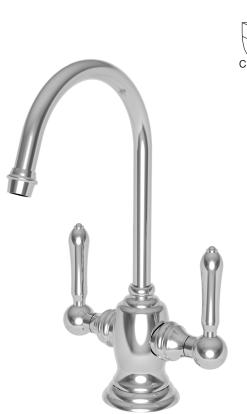

# NEWPORT BRASS

# CHESTERFIELD

1030-5603

Hot and Cold Water Dispenser

### **Features**

- Solid brass construction
- Quarter-turn washerless ceramic disc valve cartridge
- Traditional lever handle design
- Spout assembly with integral supply hoses
- Spring-loaded, normally closed lever handle
- 6-1/2" (16.5 cm) spout height at outlet
- 4-13/16" (12.2 cm) spout reach (c-c)
- For single hole configurations
- 1 gallon (3.6 liters) per minute maximum flow rate\*

### **Product Specification** Add "Color / Finish" suffix to Model number, below.

The Hot and Cold Water Dispenser Faucet shall be made of solid brass construction. Faucet shall incorporate a spout assembly with integral supply hoses and feature quarter-turn washerless ceramic disc valve cartridges. Faucet shall incorporate a traditional lever handle design and feature a spring-loaded, normally closed hot lever mechanism. Hot and Cold Water Dispenser Faucet shall have a 1 gallon (3.6 liters) per minute maximum flow rate and accommodate single hole configurations. Product shall incorporate a 6-1/2" (16.5 cm) spout height at outlet and a 4-13/16" (12.2 cm) spout reach (c-c). Hot and Cold Water Dispenser Faucet shall be Newport Brass Model 1030-5603/\_\_\_\_ . [Point-of-Use Water Heater shall be Newport Brass Model 5-036].