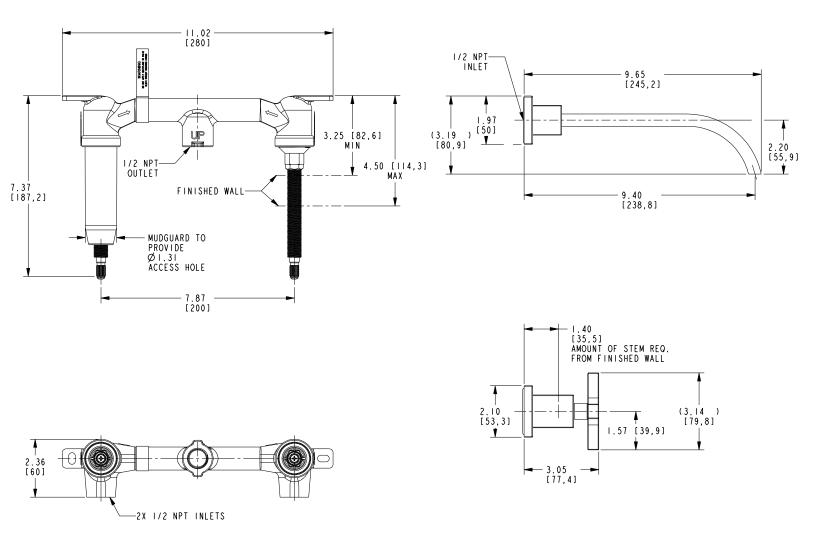

# 3-2061

Product dimensions are provided for reference only. For specific product installation guidelines, please reference the installation instructions of the product being installed.