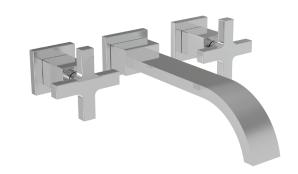

## **SECANT**

#### **Features**

- Solid brass construction
- 9-5/16" (23.7 cm) spout reach (wall-to-center)
- 1/2" NPT spout inlet fitting
- Rough valve incorporates a brass valve body assembly
- Rough valve incorporates quarter-turn washerless ceramic disc valve cartridges
- Intended for use with Newport Brass rough valve as specified (Required Accessory)
- ADA Compliant
- 1.2 GPM (4.5 LPM) Max

## Product Specification Add "Color / Finish" suffix to Model number, below.

The Wall-Mounted Lavatory Faucet shall be made of solid brass construction. Wall-Mounted Lavatory Faucet shall incorporate cross handles and a 9-5/16" (23.7 cm) spout (wall-to-center) that incorporates a 1/2" NPT inlet fitting. Rough valve shall incorporate a brass valve body assembly and quarter-turn washerless ceramic disc valve cartridges. Wall-Mounted Lavatory Faucet shall be Newport Brass Model 3-2061/\_\_\_\_ and Newport Brass rough valve shall be 1-532U.