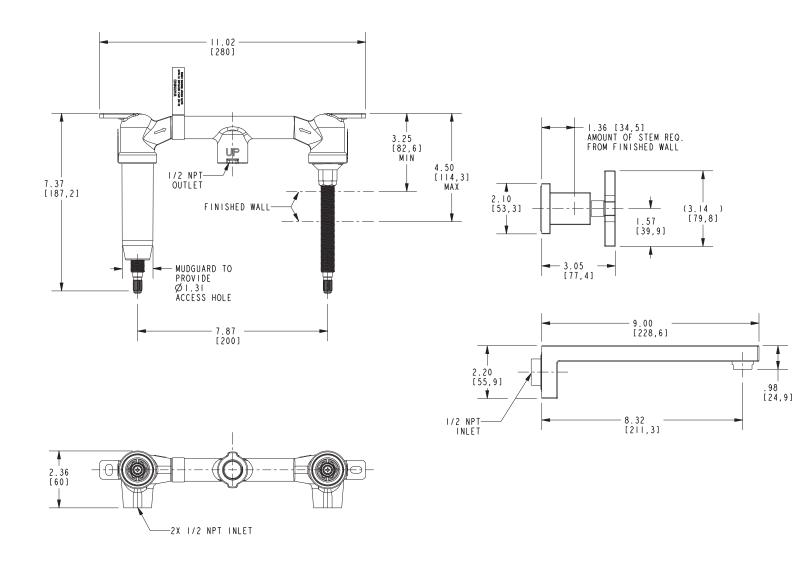

# 3-2991

Product dimensions are provided for reference only. For specific product installation guidelines, please reference the installation instructions of the product being installed.