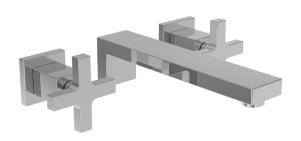

## **SKYLAR**

#### **Features**

- Solid brass construction
- 8-5/16" (22.7 cm) spout reach (wall-to-center)
- 1/2" NPT spout inlet fitting
- Rough valve incorporates a brass valve body assembly
- Rough valve incorporates quarter-turn washerless ceramic disc valve cartridges
- Intended for use with Newport Brass rough valve as specified (Required Accessory)
- ADA Compliant
- 1.2 GPM (4.5 LPM) Max

## Product Specification Add "Color / Finish" suffix to Model number, below.

The Wall-Mounted Lavatory Faucet shall be made of solid brass construction. Wall-Mounted Lavatory Faucet shall incorporate cross handles and a 8-5/16" (21.1 cm) spout (wall-to-center) that incorporates a 1/2" NPT inlet fitting. Rough valve shall incorporate a brass valve body assembly and quarter-turn washerless ceramic disc valve cartridges. Wall-Mounted Lavatory Faucet shall be Newport Brass Model 3-2991/\_\_\_\_ and Newport Brass rough valve shall be 1-532U.