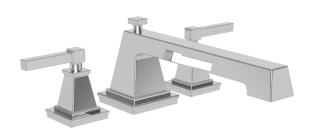

ruction
- 2.61" (6.6 cm) spout height at outlet
- 9.50"" (24.1 cm) spout reach (c-c)
- Intended for use with Newport Brass rough valve kit (Required Accessory) which incorporates the following:
  - Brass valve bodies and quick-connect spout fitting
  - Quarter-turn washerless ceramic disc 3/4" valve cartridges
- ADA Compliant

#### **Roman Tub Deck Trim**

3-3146





#### **Codes / Standards Compliance**

Meets or exceeds the following at date of manufacture:

- ASME A112.18.1/CSA B125.1
- IAMPO/cUPC
- IPC
- ADA & ICC/ANSI A117.1
- All applicable US Federal and State material regulations

#### **Colors / Finishes**

- 10B: Oil Rubbed Bronze
  15: Polished Nickel
  15S: Satin Nickel PVD
- 26: Polished Chrome
- Other: Refer to the Newport Brass catalog for additional color/finish options.



| Specified Model |                     |                               |
|-----------------|---------------------|-------------------------------|
| Model           | Description         | Colors   Finishes             |
| 3-3146          | Roman Tub Deck Trim | ☐ 10B ☐ 15 ☐ 15S ☐ 26 ☐ Other |

| Required Accessory |                                                   |  |  |
|--------------------|---------------------------------------------------|--|--|
| System Element     | Deck Tub Valve                                    |  |  |
| Description        | 2-Valve Assembly With Quick Connect Spout Adapter |  |  |
| Inlet/Oulet Size   | 3/4"                                              |  |  |
| Part Number        | 1-665                                             |  |  |
| Image