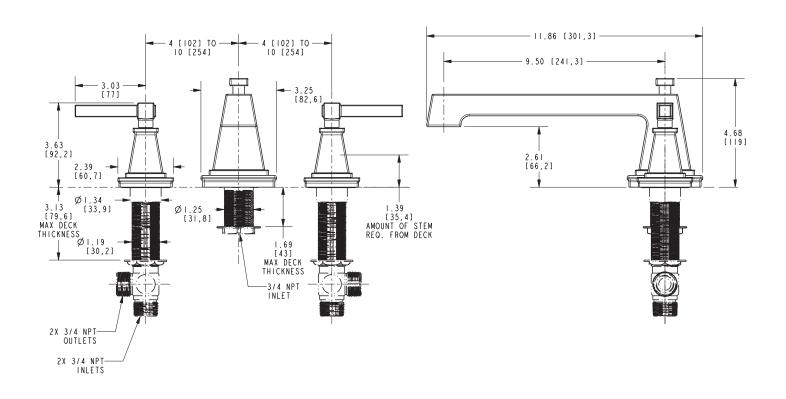

#### **Features**

- Solid brass construction
- 2.61" (6.6 cm) spout height at outlet
- 9.50"" (24.1 cm) spout reach (c-c)
- Intended for use with Newport Brass rough valve kit (Required Accessory) which incorporates the following:
  - Brass valve bodies and quick-connect spout fitting
  - Quarter-turn washerless ceramic disc 3/4" valve cartridges
- ADA Compliant

## Product Specification Add "Color / Finish" suffix to Model number, below.

The Roman Tub Deck Trim shall be made of solid brass construction. Roman Tub Deck Trim shall incorporate lever handles. Product shall incorporate a 2.61" (6.6 cm) spout height at outlet and a 9.50" (24.1 cm) spout reach (c-c). Rough valve kit shall incorporate brass valve bodies with quarter-turn washerless ceramic disc 3/4" valve cartridges and a spout nipple. Roman Tub Deck Trim shall be Newport Brass Model 3-3146/\_\_\_\_ and Newport Brass rough valve kit shall be 1-665.

### **PRODUCT DIMENSIONS** (Units are in inches)