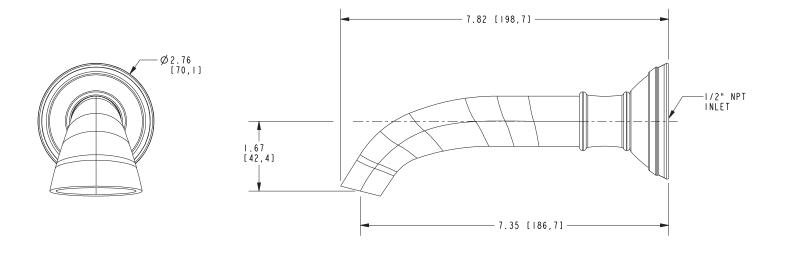

## **PRODUCT DIMENSIONS** (Units are in inches)

#### **Features**

- Solid brass construction
- 7.82" (19.8 cm) spout length
- 1/2" NPT inlet fitting
- Complements Aylesbury product series

### Product Specification Add "Color / Finish" suffix to Model number, below.

The Wall-Mounted Tub Spout shall be made of solid brass construction. Tub spout shall have a length of 7.82" (19.8 cm) and incorporate a 1/2" NPT inlet fitting. Tub Spout shall be Newport Brass Model 3-383/\_\_\_.