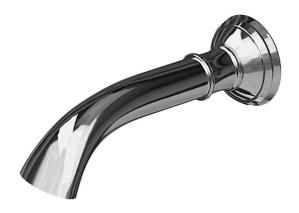

### **Wall Tub Spout**

3-383

#### **Features**

- Solid brass construction
- 7.82" (19.8 cm) spout length
- 1/2" NPT inlet fitting
- Complements Aylesbury product series

### Product Specification Add "Color / Finish" suffix to Model number, below.

The Wall-Mounted Tub Spout shall be made of solid brass construction. Tub spout shall have a length of 7.82" (19.8 cm) and incorporate a 1/2" NPT inlet fitting. Tub Spout shall be Newport Brass Model 3-383/\_\_\_.