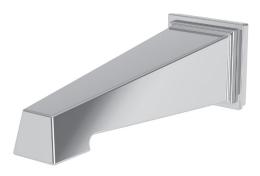

## **NEWPORT BATH**

#### **Features**

- Solid brass construction
- 7.92" (20.1 cm) spout length
- 1/2" NPT inlet fitting
- Complements Malvina product series

## **Wall Tub Spout**

3-583