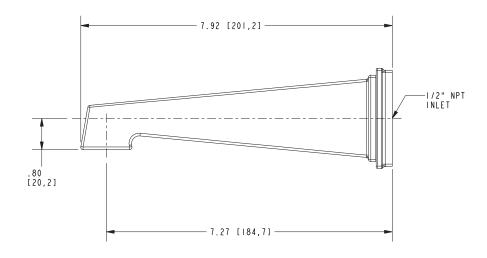

#### **Features**

- Solid brass construction
- 7.92" (20.1 cm) spout length
- 1/2" NPT inlet fitting
- Complements Malvina product series

### Product Specification Add "Color / Finish" suffix to Model number, below.

The Wall-Mounted Tub Spout shall be made of solid brass construction. Tub spout shall have a length of 7.92" (20.1 cm) and incorporate a 1/2" NPT inlet fitting. Tub Spout shall be Newport Brass Model 3-583/\_\_\_.

## **PRODUCT DIMENSIONS** (Units are in inches)