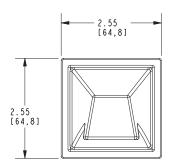

B: Oil Rubbed Bronze
- 15: Polished Nickel
- 15S: Satin Nickel PVD
- 26: Polished Chrome
- Other: Refer to the Newport Brass catalog for additional color/finish options.

| Specified Model |                |                               |
|-----------------|----------------|-------------------------------|
| Model           | Description    | Colors   Finishes             |
| 3-583           | Wall Tub Spout | ☐ 10B ☐ 15 ☐ 15S ☐ 26 ☐ Other |

### Product Specification Add "Color / Finish" suffix to Model number, below.

The Wall-Mounted Tub Spout shall be made of solid brass construction. Tub spout shall have a length of 7.92" (20.1 cm) and incorporate a 1/2" NPT inlet fitting. Tub Spout shall be Newport Brass Model 3-583/\_\_\_.

# 3-583

## **PRODUCT DIMENSIONS** (Units are in inches)