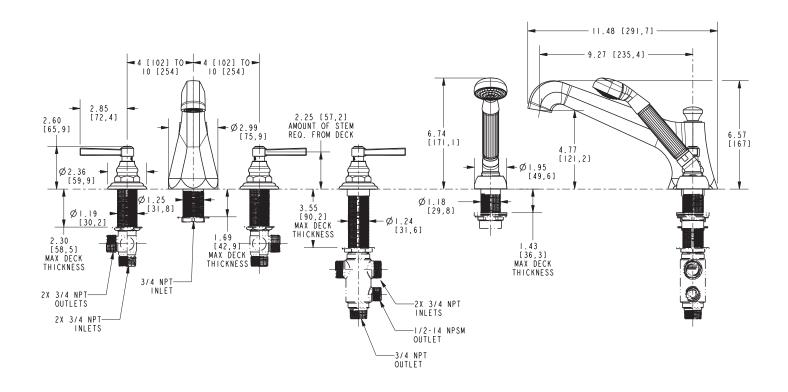

#### Product Specification Add "Color / Finish" suffix to Model number, below.

The Roman Tub with Handshower Deck Trim shall be made of solid brass construction. Roman Tub with Handshower Deck Trim shall incorporate lever handles. Product shall incorporate a 4.77" (12.1 cm) spout height at outlet and a 9.27" (23.5 cm) spout reach (c-c). Product shall feature a solid brass handshower with a 1.8 gallons (6.7 liters) per minute maximum flow rate.Rough valve kit shall incorporate brass valve bodies with quarter-turn washerless ceramic disc 3/4" valve cartridges, a quick-connect spout fitting and a diverter valve with hoses as needed for handshower. Roman Tub with Handshower Deck Trim shall be Newport Brass Model 3-917/\_\_\_\_ and Newport Brass rough valve kit shall be 1-503.

#### **PRODUCT DIMENSIONS** (Units are in inches)