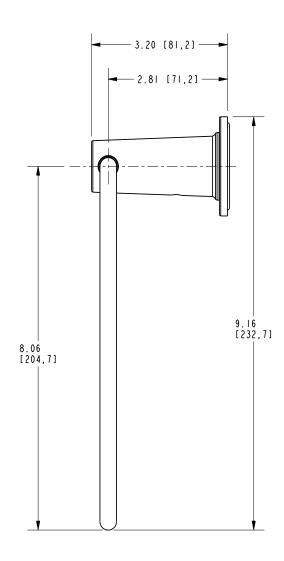

el
  15S: Satin Nickel PVD
  26: Polished Chrome
- Other: Refer to the Newport Brass catalog for additional color/finish options.



| Specified Model |             |                               |
|-----------------|-------------|-------------------------------|
| Model           | Description | Colors   Finishes             |
| 42-09           | Towel Ring  | ☐ 10B ☐ 15 ☐ 15S ☐ 26 ☐ Other |

#### Product Specification: Add "Color / Finish" suffix to Model number, below.

The Towel Ring shall be made of solid brass construction and incorporate a single-post, horizontal pivot design with hanging, closed ring. Towel Ring shall complement Newport Brass Dorrance product series. Towel Ring shall be Newport Brass Model 42-09/\_\_\_.

# 42-09

## **PRODUCT DIMENSIONS** (Units are in inches)