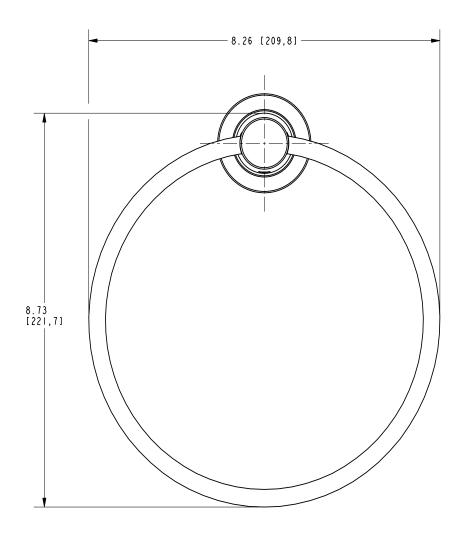

ckel
  15S: Satin Nickel PVD
  26: Polished Chrome
- Other: Refer to the Newport Brass catalog for additional color/finish options.



| Specified Model |             |                               |
|-----------------|-------------|-------------------------------|
| Model           | Description | Colors   Finishes             |
| 42-09           | Towel Ring  | ☐ 10B ☐ 15 ☐ 15S ☐ 26 ☐ Other |

#### Product Specification: Add "Color / Finish" suffix to Model number, below.

The Towel Ring shall be made of solid brass construction and incorporate a single-post, horizontal pivot design with hanging, closed ring. Towel Ring shall complement Newport Brass Dorrance product series. Towel Ring shall be Newport Brass Model 42-09/\_\_\_.

# 42-09

## **PRODUCT DIMENSIONS** (Units are in inches)