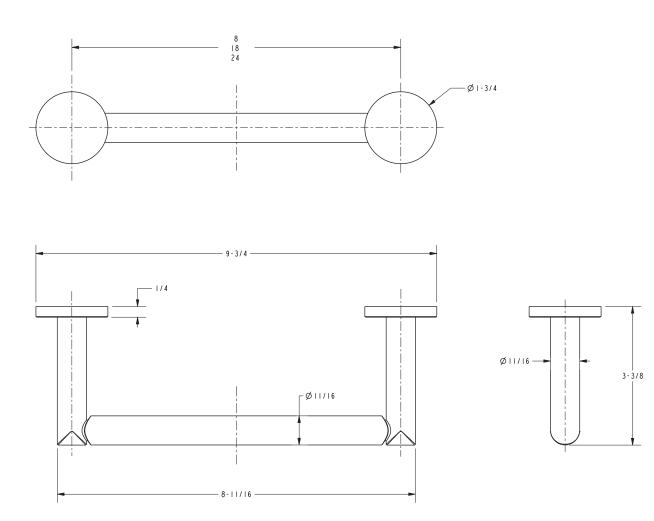

## **PRODUCT DIMENSIONS** (Units are in inches)

t: 949.417.5207 | www.newportbrass.com ©2020 Brasstech, Inc.

Page 2 of 2 Spec\_990-1230