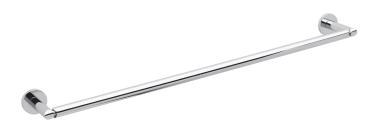

## Towel Bar 990-1230

### **Product Specification** Add "Color / Finish" suffix to Model number, below.

The Towel Bar shall be made of solid brass construction. Towel Bar shall complement Newport Brass East Linear product series. Towel Bar shall be Newport Brass Model  $990-1_{---}$ .