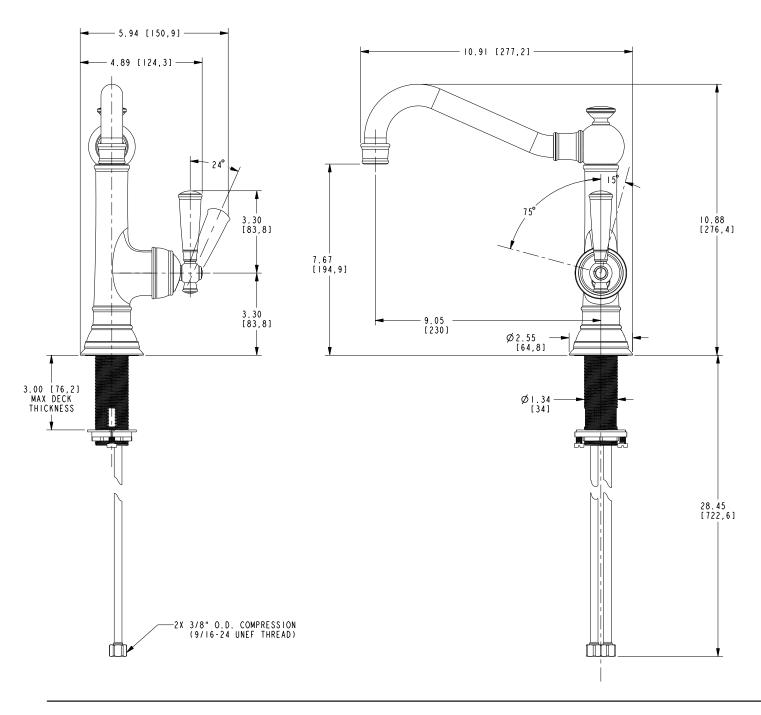

### **PRODUCT DIMENSIONS** (Units are in inches)

Product Dimensions are provided for reference only. For specific product installation guidelines, please reference the Installation Instructions of the product being installed.

#### **Features**

- Solid brass construction
- Euro-motion ceramic disc 35 mm valve cartridge
- Independent rotational and pivoting lever handle elements
- Swivel spout assembly
- 7.67" (19.5 cm) spout height at outlet
- 9.05" (23.0 cm) spout reach (c-c)
- For single hole configurations
- ADA Compliant
- 1.8 GPM (6.8 LPM) Max

## Product Specification Add "Color / Finish" suffix to Model number, below.

The Single-Handle Kitchen Faucet shall be made of solid brass construction. Faucet shall incorporate a swivel spout assembly and feature a Euro-motion ceramic disc 35 mm valve cartridge. Faucet shall have a 1.8 gallons (6.8 liters) per minute maximum flow rate. Product shall require a single hole for installation. Product shall incorporate a 7.67" (19.5 cm) spout height at outlet and a 9.05" (23.0 cm) spout reach (c-c). Faucet shall incorporate a side-mounted ADA lever handle having Independent rotational and pivoting elements. Single-Handle Kitchen Faucet shall be Newport Brass Model 2470-5303/\_\_\_\_\_.