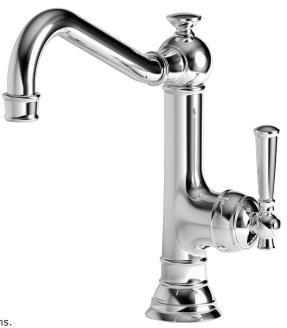

## **JACOBEAN**

## **Single-Handle Kitchen Faucet**

2470-5303

Jacobean Single-Handle Kitchen Faucet **2470-5303** 