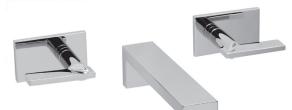

### Features

- Solid brass construction
- ADA compliant contemporary lever handles
- 8-5/16" (22.7 cm) spout reach (wall-to-center)
- 1/2" NPT spout inlet fitting
- Intended for use with Newport Brass rough valve as specified (Required Accessory)
- Rough valve incorporates a brass valve body assembly
- Rough valve incorporates quarter-turn washerless ceramic disc valve cartridges

#### **Product Specification** Add "Color / Finish" suffix to Model number, below.

The Wall-Mounted Lavatory Faucet shall be made of solid brass construction. Wall-Mounted Lavatory Faucet shall incorporate ADA compliant lever handles and a 8-5/16" (21.1 cm) spout (wall-to-center) that incorporates a 1/2" NPT inlet fitting. Rough valve shall incorporate a brass valve body assembly and quarter-turn washerless ceramic disc valve cartridges. Wall-Mounted Lavatory Faucet shall be Newport Brass Model 3-2541/\_\_\_\_ and Newport Brass rough valve shall be 1-532.