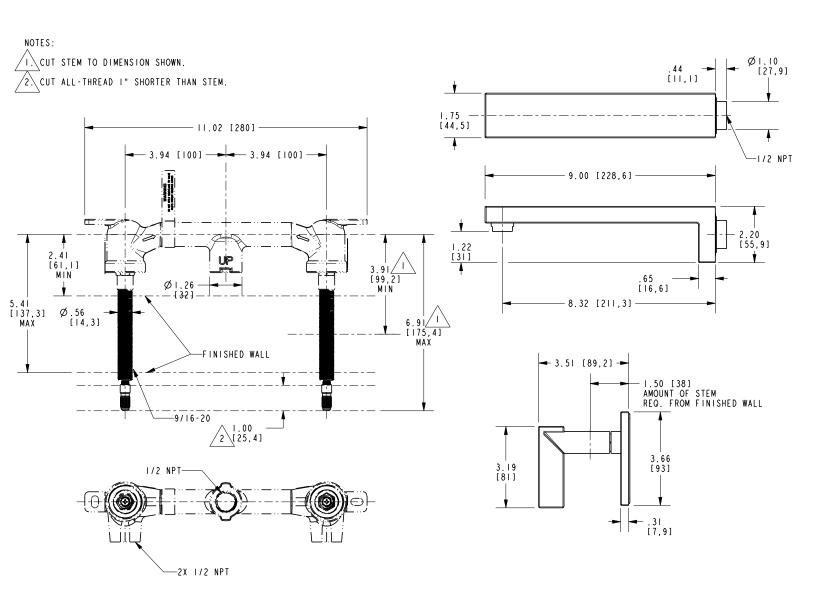

----------------|
| Description  | 2-Cartridge Assembly |
| Inlet/Outlet | 1/2"                 |
| Part Number  | 1-532                |
| Image        |                      |

#### **Product Specification** Add "Color / Finish" suffix to Model number, below.

The Wall-Mounted Lavatory Faucet shall be made of solid brass construction. Wall-Mounted Lavatory Faucet shall incorporate ADA compliant lever handles and a 8-5/16" (21.1 cm) spout (wall-to-center) that incorporates a 1/2" NPT inlet fitting. Rough valve shall incorporate a brass valve body assembly and quarter-turn washerless ceramic disc valve cartridges. Wall-Mounted Lavatory Faucet shall be Newport Brass Model 3-2541/\_\_\_\_ and Newport Brass rough valve shall be 1-532.

## 3-2541

**PRODUCT DIMENSIONS** (Units are in inches)



#### **Metro Wall-Mounted Lavatory Faucet**

**3-2541** 



©2016 Brasstech, Inc.

Page 2 of 2 Spec\_3-2541\_d\_1.19